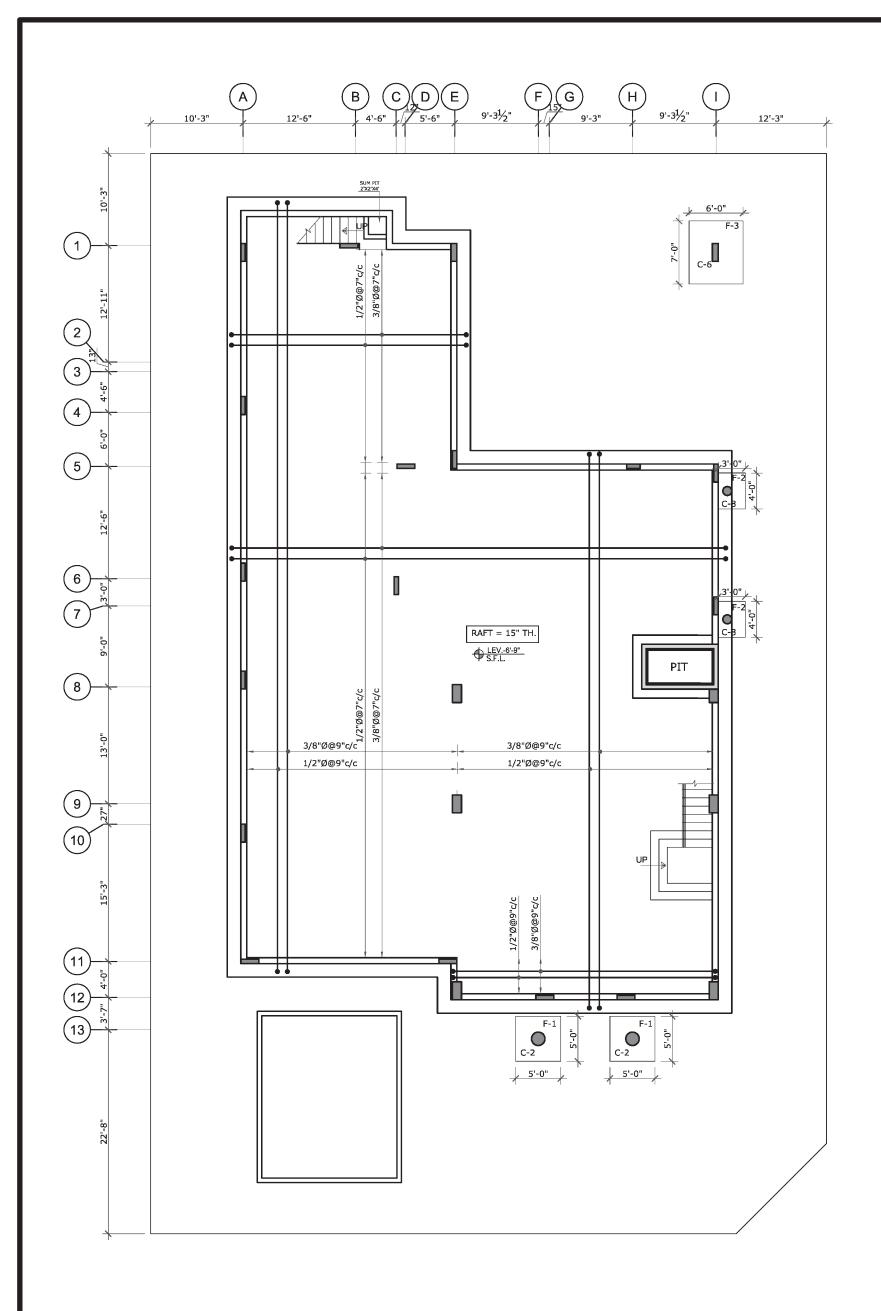

## **INDEX SHEET**

| STRUCTURE DRAWINGS |                                              |           |           |  |
|--------------------|----------------------------------------------|-----------|-----------|--|
| S. NO              | DESCRIPTION                                  | SHEET NO. | STATUS    |  |
| 1                  | COLUMN LAYOUT PLAN                           | ST-001    | COMPLETED |  |
| 2                  | FOUNDATION LAYOUT PLAN                       | ST-002    | COMPLETED |  |
| 3                  | RETAINING WALL & FOOTING SECTION             | ST-003    | COMPLETED |  |
| 4                  | SWIMMING POOL PLAN & SECTION DETAILS         | ST-004    | COMPLETED |  |
| 5                  | U.G.W.TANK PLAN & SECTION DETAILS            | ST-005    | COMPLETED |  |
| 6                  | SUM PIT & LIFT PIT DETAIL                    | ST-006    | COMPLETED |  |
| 7                  | STAIR CASE PLAN & SECTION                    | ST-007    | COMPLETED |  |
| 8                  | GROUND FLOOR FRAMING PLAN                    | ST-008    | COMPLETED |  |
| 8A                 | GROUND FLOOR STEEL PLAN                      | ST-08A    | COMPLETED |  |
| 8B                 | GROUND FLOOR BEAM ELEVATION                  | ST-08B    | COMPLETED |  |
| 9                  | 1st FLOOR FRAMING PLAN                       | ST-009    | COMPLETED |  |
| 9A                 | 1st FLOOR STEEL PLAN                         | ST-09A    | COMPLETED |  |
| 9B                 | 1st FLOOR BEAM ELEVATION                     | ST-09B    | COMPLETED |  |
| 10                 | ROOF FRAMING PLAN                            | ST-10     | COMPLETED |  |
| 10A                | ROOF STEEL PLAN                              | ST-10A    | COMPLETED |  |
| 10B                | ROOF BEAM ELEVATION                          | ST-10B    | COMPLETED |  |
| 11                 | TOP ROOF FRAMING PLAN                        | ST-11     | COMPLETED |  |
| 11A                | TOP ROOF STEEL PLAN                          | ST-11A    | COMPLETED |  |
| 11B                | TOP ROOF BEAM ELEVATION                      | ST-11B    | COMPLETED |  |
| 11C                | TOP ROOF FRAMING PLAN & STEEL BLOW UP        | ST-11C    | COMPLETED |  |
| 12                 | BOUNDRY WALL LAYOUT PLAN                     | ST-12     | COMPLETED |  |
| 12A                | (REAR,LEFT & RIGHT SIDE) BOUNDARY WAL DETAIL | ST-12A    | COMPLETED |  |
| 13                 | 1ST TO ROOF STAIR CASE DETAIL                | ST-13     | PENDING   |  |
| 14                 | DOME DETAIL                                  | ST-14     | PENDING   |  |
| 15                 | COLUMN SECTION                               | ST-15     | COMPLETED |  |