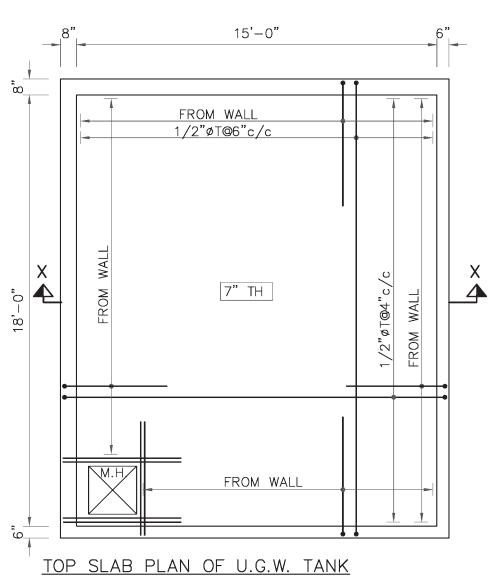

## **INDEX SHEET**

| STRUCTURE DRAWINGS |                                              |           |           |  |
|--------------------|----------------------------------------------|-----------|-----------|--|
| S. NO              | DESCRIPTION                                  | SHEET NO. | STATUS    |  |
| 1                  | COLUMN LAYOUT PLAN                           | ST-001    | COMPLETED |  |
| 2                  | FOUNDATION LAYOUT PLAN                       | ST-002    | COMPLETED |  |
| 3                  | RETAINING WALL & FOOTING SECTION             | ST-003    | COMPLETED |  |
| 4                  | SWIMMING POOL PLAN & SECTION DETAILS         | ST-004    | COMPLETED |  |
| 5                  | U.G.W.TANK PLAN & SECTION DETAILS            | ST-005    | COMPLETED |  |
| 6                  | SUM PIT & LIFT PIT DETAIL                    | ST-006    | COMPLETED |  |
| 7                  | STAIR CASE PLAN & SECTION                    | ST-007    | COMPLETED |  |
| 8                  | GROUND FLOOR FRAMING PLAN                    | ST-008    | COMPLETED |  |
| 8A                 | GROUND FLOOR STEEL PLAN                      | ST-08A    | COMPLETED |  |
| 8B                 | GROUND FLOOR BEAM ELEVATION                  | ST-08B    | COMPLETED |  |
| 9                  | 1st FLOOR FRAMING PLAN                       | ST-009    | COMPLETED |  |
| 9A                 | 1st FLOOR STEEL PLAN                         | ST-09A    | COMPLETED |  |
| 9B                 | 1st FLOOR BEAM ELEVATION                     | ST-09B    | COMPLETED |  |
| 10                 | ROOF FRAMING PLAN                            | ST-10     | COMPLETED |  |
| 10A                | ROOF STEEL PLAN                              | ST-10A    | COMPLETED |  |
| 10B                | ROOF BEAM ELEVATION                          | ST-10B    | COMPLETED |  |
| 11                 | TOP ROOF FRAMING PLAN                        | ST-11     | COMPLETED |  |
| 11A                | TOP ROOF STEEL PLAN                          | ST-11A    | COMPLETED |  |
| 11B                | TOP ROOF BEAM ELEVATION                      | ST-11B    | COMPLETED |  |
| 11C                | TOP ROOF FRAMING PLAN & STEEL BLOW UP        | ST-11C    | COMPLETED |  |
| 12                 | BOUNDRY WALL LAYOUT PLAN                     | ST-12     | COMPLETED |  |
| 12A                | (REAR,LEFT & RIGHT SIDE) BOUNDARY WAL DETAIL | ST-12A    | COMPLETED |  |
| 13                 | 1ST TO ROOF STAIR CASE DETAIL                | ST-13     | PENDING   |  |
| 14                 | DOME DETAIL                                  | ST-14     | PENDING   |  |
| 15                 | COLUMN SECTION                               | ST-15     | COMPLETED |  |