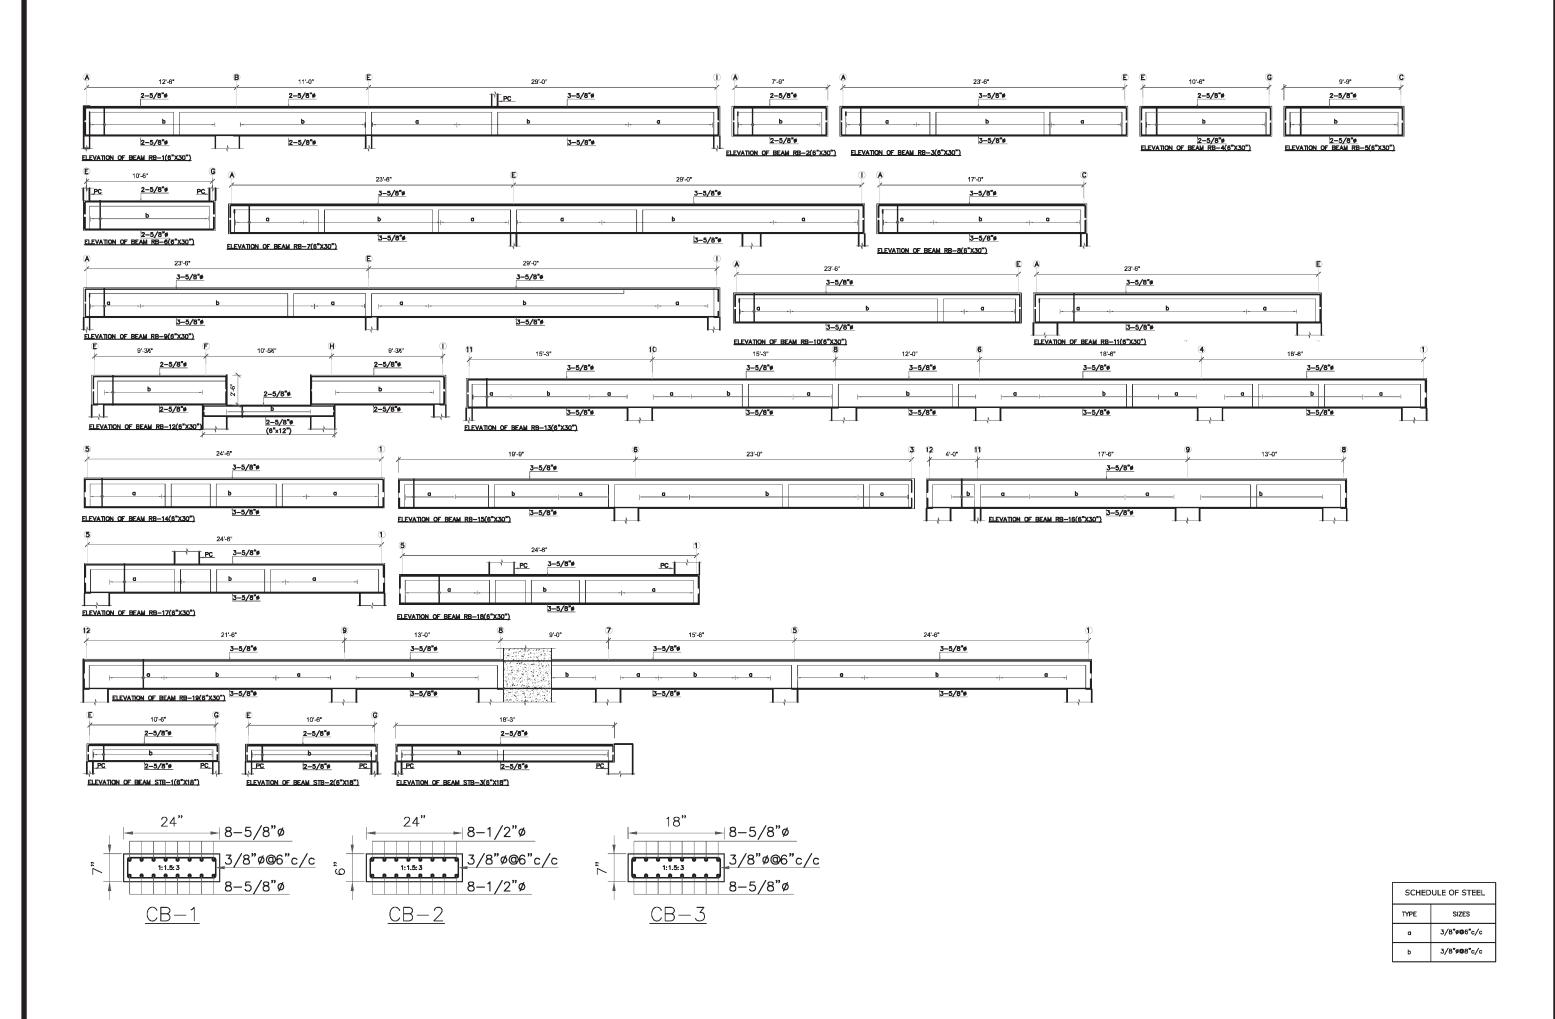

## **INDEX SHEET**

| STRUCTURE DRAWINGS |                                              |           |           |  |
|--------------------|----------------------------------------------|-----------|-----------|--|
| S. NO              | DESCRIPTION                                  | SHEET NO. | STATUS    |  |
| 1                  | COLUMN LAYOUT PLAN                           | ST-001    | COMPLETED |  |
| 2                  | FOUNDATION LAYOUT PLAN                       | ST-002    | COMPLETED |  |
| 3                  | RETAINING WALL & FOOTING SECTION             | ST-003    | COMPLETED |  |
| 4                  | SWIMMING POOL PLAN & SECTION DETAILS         | ST-004    | COMPLETED |  |
| 5                  | U.G.W.TANK PLAN & SECTION DETAILS            | ST-005    | COMPLETED |  |
| 6                  | SUM PIT & LIFT PIT DETAIL                    | ST-006    | COMPLETED |  |
| 7                  | STAIR CASE PLAN & SECTION                    | ST-007    | COMPLETED |  |
| 8                  | GROUND FLOOR FRAMING PLAN                    | ST-008    | COMPLETED |  |
| 8A                 | GROUND FLOOR STEEL PLAN                      | ST-08A    | COMPLETED |  |
| 8B                 | GROUND FLOOR BEAM ELEVATION                  | ST-08B    | COMPLETED |  |
| 9                  | 1st FLOOR FRAMING PLAN                       | ST-009    | COMPLETED |  |
| 9A                 | 1st FLOOR STEEL PLAN                         | ST-09A    | COMPLETED |  |
| 9B                 | 1st FLOOR BEAM ELEVATION                     | ST-09B    | COMPLETED |  |
| 10                 | ROOF FRAMING PLAN                            | ST-10     | COMPLETED |  |
| 10A                | ROOF STEEL PLAN                              | ST-10A    | COMPLETED |  |
| 10B                | ROOF BEAM ELEVATION                          | ST-10B    | COMPLETED |  |
| 11                 | TOP ROOF FRAMING PLAN                        | ST-11     | COMPLETED |  |
| 11A                | TOP ROOF STEEL PLAN                          | ST-11A    | COMPLETED |  |
| 11B                | TOP ROOF BEAM ELEVATION                      | ST-11B    | COMPLETED |  |
| 11C                | TOP ROOF FRAMING PLAN & STEEL BLOW UP        | ST-11C    | COMPLETED |  |
| 12                 | BOUNDRY WALL LAYOUT PLAN                     | ST-12     | COMPLETED |  |
| 12A                | (REAR,LEFT & RIGHT SIDE) BOUNDARY WAL DETAIL | ST-12A    | COMPLETED |  |
| 13                 | 1ST TO ROOF STAIR CASE DETAIL                | ST-13     | PENDING   |  |
| 14                 | DOME DETAIL                                  | ST-14     | PENDING   |  |
| 15                 | COLUMN SECTION                               | ST-15     | COMPLETED |  |

## SCHEDULE OF STEEL

| а | 3/8"Ø@6"c/c |
|---|-------------|
| b | 3/8"Ø@8"c/c |