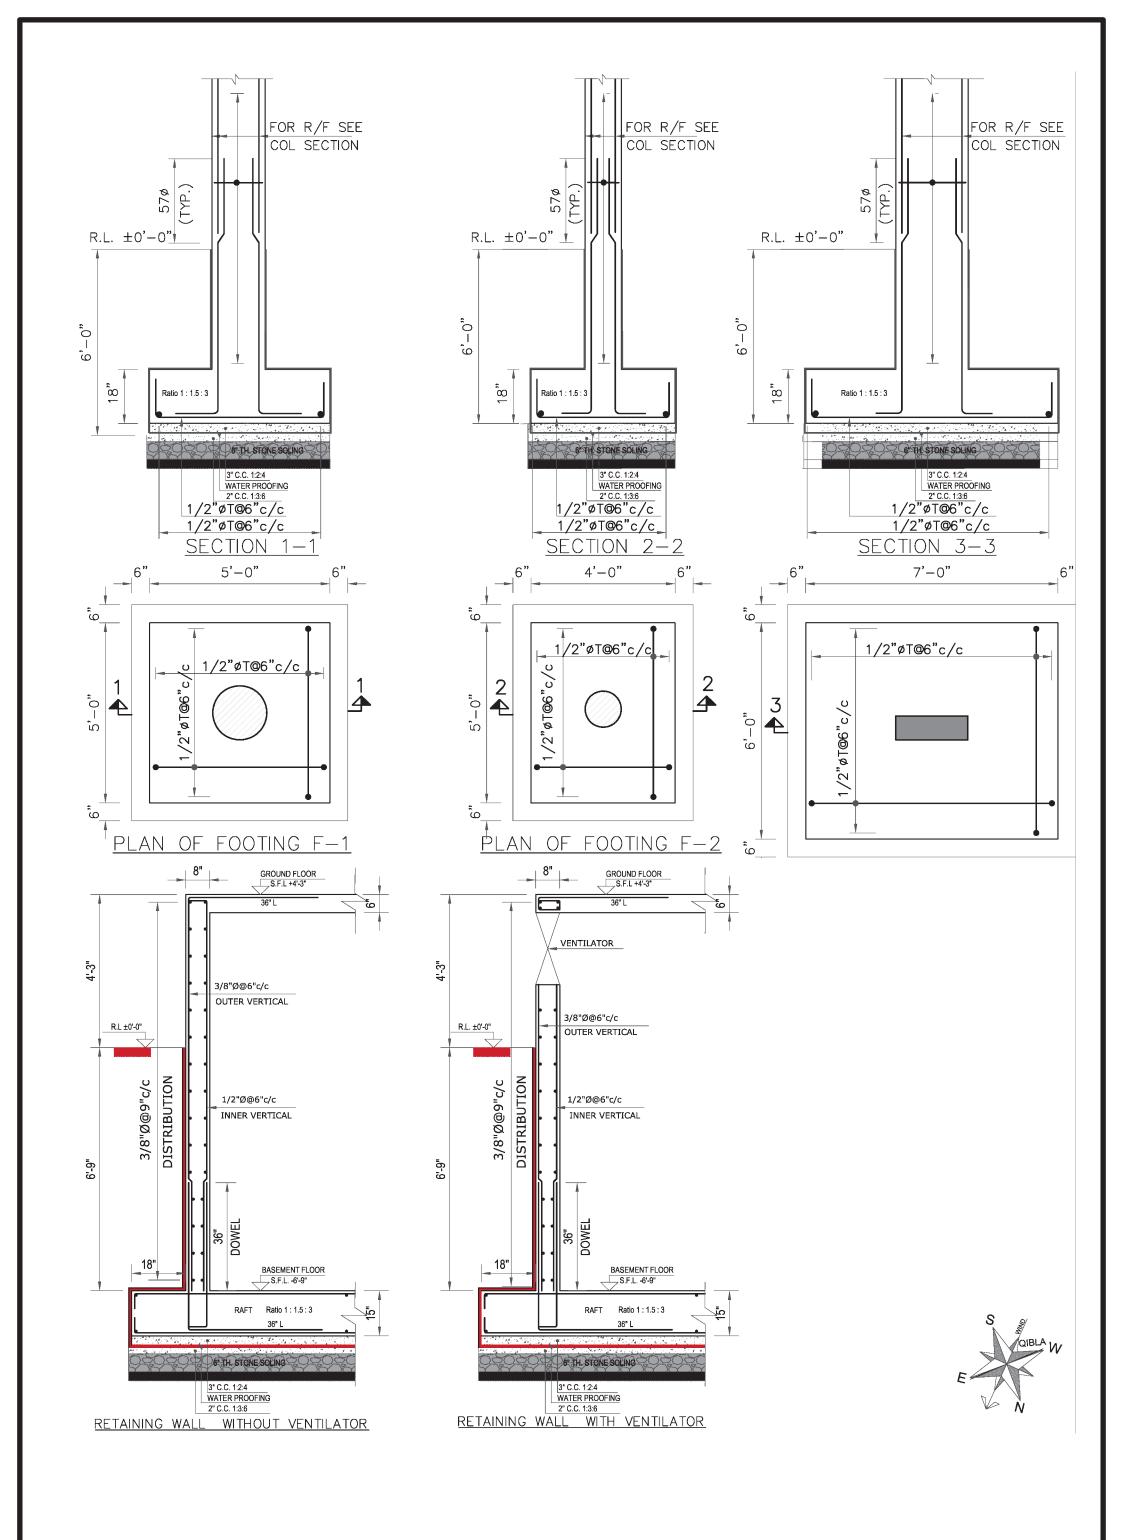

## **INDEX SHEET**

| STRUCTURE DRAWINGS |                                              |           |           |  |
|--------------------|----------------------------------------------|-----------|-----------|--|
| S. NO              | DESCRIPTION                                  | SHEET NO. | STATUS    |  |
| 1                  | COLUMN LAYOUT PLAN                           | ST-001    | COMPLETED |  |
| 2                  | FOUNDATION LAYOUT PLAN                       | ST-002    | COMPLETED |  |
| 3                  | RETAINING WALL & FOOTING SECTION             | ST-003    | COMPLETED |  |
| 4                  | SWIMMING POOL PLAN & SECTION DETAILS         | ST-004    | COMPLETED |  |
| 5                  | U.G.W.TANK PLAN & SECTION DETAILS            | ST-005    | COMPLETED |  |
| 6                  | SUM PIT & LIFT PIT DETAIL                    | ST-006    | COMPLETED |  |
| 7                  | STAIR CASE PLAN & SECTION                    | ST-007    | COMPLETED |  |
| 8                  | GROUND FLOOR FRAMING PLAN                    | ST-008    | COMPLETED |  |
| 8A                 | GROUND FLOOR STEEL PLAN                      | ST-08A    | COMPLETED |  |
| 8B                 | GROUND FLOOR BEAM ELEVATION                  | ST-08B    | COMPLETED |  |
| 9                  | 1st FLOOR FRAMING PLAN                       | ST-009    | COMPLETED |  |
| 9A                 | 1st FLOOR STEEL PLAN                         | ST-09A    | COMPLETED |  |
| 9B                 | 1st FLOOR BEAM ELEVATION                     | ST-09B    | COMPLETED |  |
| 10                 | ROOF FRAMING PLAN                            | ST-10     | COMPLETED |  |
| 10A                | ROOF STEEL PLAN                              | ST-10A    | COMPLETED |  |
| 10B                | ROOF BEAM ELEVATION                          | ST-10B    | COMPLETED |  |
| 11                 | TOP ROOF FRAMING PLAN                        | ST-11     | COMPLETED |  |
| 11A                | TOP ROOF STEEL PLAN                          | ST-11A    | COMPLETED |  |
| 11B                | TOP ROOF BEAM ELEVATION                      | ST-11B    | COMPLETED |  |
| 11C                | TOP ROOF FRAMING PLAN & STEEL BLOW UP        | ST-11C    | COMPLETED |  |
| 12                 | BOUNDRY WALL LAYOUT PLAN                     | ST-12     | COMPLETED |  |
| 12A                | (REAR,LEFT & RIGHT SIDE) BOUNDARY WAL DETAIL | ST-12A    | COMPLETED |  |
| 13                 | 1ST TO ROOF STAIR CASE DETAIL                | ST-13     | PENDING   |  |
| 14                 | DOME DETAIL                                  | ST-14     | PENDING   |  |
| 15                 | COLUMN SECTION                               | ST-15     | COMPLETED |  |