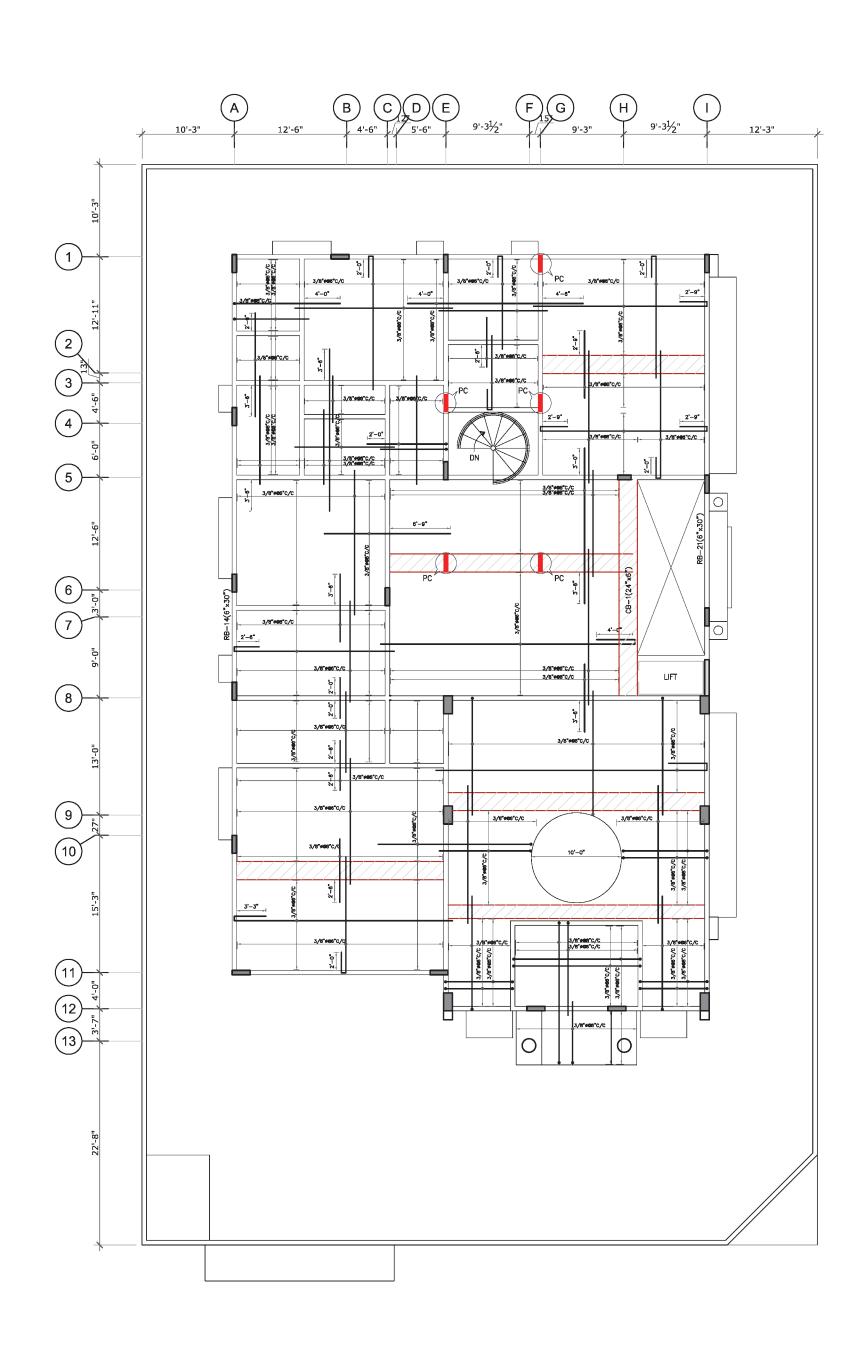

## **INDEX SHEET**

| STRUCTURE DRAWINGS |                                              |           |           |  |
|--------------------|----------------------------------------------|-----------|-----------|--|
| S. NO              | DESCRIPTION                                  | SHEET NO. | STATUS    |  |
| 1                  | COLUMN LAYOUT PLAN                           | ST-001    | COMPLETED |  |
| 2                  | FOUNDATION LAYOUT PLAN                       | ST-002    | COMPLETED |  |
| 3                  | RETAINING WALL & FOOTING SECTION             | ST-003    | COMPLETED |  |
| 4                  | SWIMMING POOL PLAN & SECTION DETAILS         | ST-004    | COMPLETED |  |
| 5                  | U.G.W.TANK PLAN & SECTION DETAILS            | ST-005    | COMPLETED |  |
| 6                  | SUM PIT & LIFT PIT DETAIL                    | ST-006    | COMPLETED |  |
| 7                  | STAIR CASE PLAN & SECTION                    | ST-007    | COMPLETED |  |
| 8                  | GROUND FLOOR FRAMING PLAN                    | ST-008    | COMPLETED |  |
| 8A                 | GROUND FLOOR STEEL PLAN                      | ST-08A    | COMPLETED |  |
| 8B                 | GROUND FLOOR BEAM ELEVATION                  | ST-08B    | COMPLETED |  |
| 9                  | 1st FLOOR FRAMING PLAN                       | ST-009    | COMPLETED |  |
| 9A                 | 1st FLOOR STEEL PLAN                         | ST-09A    | COMPLETED |  |
| 9B                 | 1st FLOOR BEAM ELEVATION                     | ST-09B    | COMPLETED |  |
| 10                 | ROOF FRAMING PLAN                            | ST-10     | COMPLETED |  |
| 10A                | ROOF STEEL PLAN                              | ST-10A    | COMPLETED |  |
| 10B                | ROOF BEAM ELEVATION                          | ST-10B    | COMPLETED |  |
| 11                 | TOP ROOF FRAMING PLAN                        | ST-11     | COMPLETED |  |
| 11A                | TOP ROOF STEEL PLAN                          | ST-11A    | COMPLETED |  |
| 11B                | TOP ROOF BEAM ELEVATION                      | ST-11B    | COMPLETED |  |
| 11C                | TOP ROOF FRAMING PLAN & STEEL BLOW UP        | ST-11C    | COMPLETED |  |
| 12                 | BOUNDRY WALL LAYOUT PLAN                     | ST-12     | COMPLETED |  |
| 12A                | (REAR,LEFT & RIGHT SIDE) BOUNDARY WAL DETAIL | ST-12A    | COMPLETED |  |
| 13                 | 1ST TO ROOF STAIR CASE DETAIL                | ST-13     | PENDING   |  |
| 14                 | DOME DETAIL                                  | ST-14     | PENDING   |  |
| 15                 | COLUMN SECTION                               | ST-15     | COMPLETED |  |