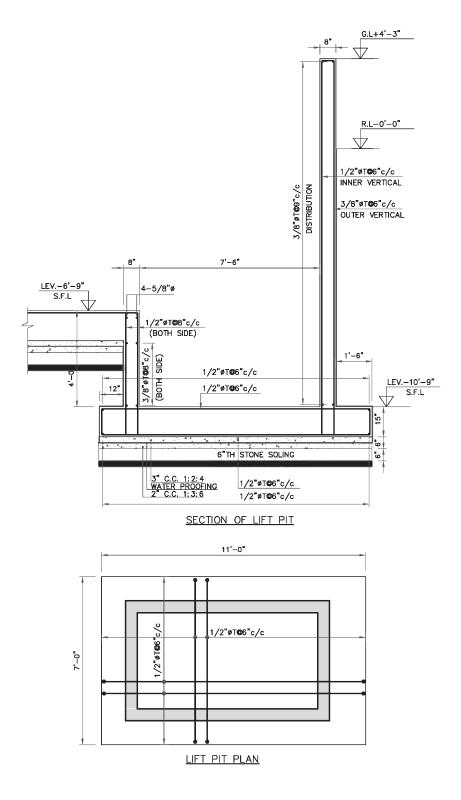

## **INDEX SHEET**

| STRUCTURE DRAWINGS |                                              |           |           |  |
|--------------------|----------------------------------------------|-----------|-----------|--|
| S. NO              | DESCRIPTION                                  | SHEET NO. | STATUS    |  |
| 1                  | COLUMN LAYOUT PLAN                           | ST-001    | COMPLETED |  |
| 2                  | FOUNDATION LAYOUT PLAN                       | ST-002    | COMPLETED |  |
| 3                  | RETAINING WALL & FOOTING SECTION             | ST-003    | COMPLETED |  |
| 4                  | SWIMMING POOL PLAN & SECTION DETAILS         | ST-004    | COMPLETED |  |
| 5                  | U.G.W.TANK PLAN & SECTION DETAILS            | ST-005    | COMPLETED |  |
| 6                  | SUM PIT & LIFT PIT DETAIL                    | ST-006    | COMPLETED |  |
| 7                  | STAIR CASE PLAN & SECTION                    | ST-007    | COMPLETED |  |
| 8                  | GROUND FLOOR FRAMING PLAN                    | ST-008    | COMPLETED |  |
| 8A                 | GROUND FLOOR STEEL PLAN                      | ST-08A    | COMPLETED |  |
| 8B                 | GROUND FLOOR BEAM ELEVATION                  | ST-08B    | COMPLETED |  |
| 9                  | 1st FLOOR FRAMING PLAN                       | ST-009    | COMPLETED |  |
| 9A                 | 1st FLOOR STEEL PLAN                         | ST-09A    | COMPLETED |  |
| 9B                 | 1st FLOOR BEAM ELEVATION                     | ST-09B    | COMPLETED |  |
| 10                 | ROOF FRAMING PLAN                            | ST-10     | COMPLETED |  |
| 10A                | ROOF STEEL PLAN                              | ST-10A    | COMPLETED |  |
| 10B                | ROOF BEAM ELEVATION                          | ST-10B    | COMPLETED |  |
| 11                 | TOP ROOF FRAMING PLAN                        | ST-11     | COMPLETED |  |
| 11A                | TOP ROOF STEEL PLAN                          | ST-11A    | COMPLETED |  |
| 11B                | TOP ROOF BEAM ELEVATION                      | ST-11B    | COMPLETED |  |
| 11C                | TOP ROOF FRAMING PLAN & STEEL BLOW UP        | ST-11C    | COMPLETED |  |
| 12                 | BOUNDRY WALL LAYOUT PLAN                     | ST-12     | COMPLETED |  |
| 12A                | (REAR,LEFT & RIGHT SIDE) BOUNDARY WAL DETAIL | ST-12A    | COMPLETED |  |
| 13                 | 1ST TO ROOF STAIR CASE DETAIL                | ST-13     | PENDING   |  |
| 14                 | DOME DETAIL                                  | ST-14     | PENDING   |  |
| 15                 | COLUMN SECTION                               | ST-15     | COMPLETED |  |