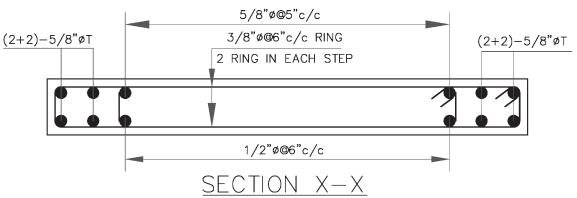

## **INDEX SHEET**

| STRUCTURE DRAWINGS |                                              |           |           |  |
|--------------------|----------------------------------------------|-----------|-----------|--|
| S. NO              | DESCRIPTION                                  | SHEET NO. | STATUS    |  |
| 1                  | COLUMN LAYOUT PLAN                           | ST-001    | COMPLETED |  |
| 2                  | FOUNDATION LAYOUT PLAN                       | ST-002    | COMPLETED |  |
| 3                  | RETAINING WALL & FOOTING SECTION             | ST-003    | COMPLETED |  |
| 4                  | SWIMMING POOL PLAN & SECTION DETAILS         | ST-004    | COMPLETED |  |
| 5                  | U.G.W.TANK PLAN & SECTION DETAILS            | ST-005    | COMPLETED |  |
| 6                  | SUM PIT & LIFT PIT DETAIL                    | ST-006    | COMPLETED |  |
| 7                  | STAIR CASE PLAN & SECTION                    | ST-007    | COMPLETED |  |
| 8                  | GROUND FLOOR FRAMING PLAN                    | ST-008    | COMPLETED |  |
| 8A                 | GROUND FLOOR STEEL PLAN                      | ST-08A    | COMPLETED |  |
| 8B                 | GROUND FLOOR BEAM ELEVATION                  | ST-08B    | COMPLETED |  |
| 9                  | 1st FLOOR FRAMING PLAN                       | ST-009    | COMPLETED |  |
| 9A                 | 1st FLOOR STEEL PLAN                         | ST-09A    | COMPLETED |  |
| 9B                 | 1st FLOOR BEAM ELEVATION                     | ST-09B    | COMPLETED |  |
| 10                 | ROOF FRAMING PLAN                            | ST-10     | COMPLETED |  |
| 10A                | ROOF STEEL PLAN                              | ST-10A    | COMPLETED |  |
| 10B                | ROOF BEAM ELEVATION                          | ST-10B    | COMPLETED |  |
| 11                 | TOP ROOF FRAMING PLAN                        | ST-11     | COMPLETED |  |
| 11A                | TOP ROOF STEEL PLAN                          | ST-11A    | COMPLETED |  |
| 11B                | TOP ROOF BEAM ELEVATION                      | ST-11B    | COMPLETED |  |
| 11C                | TOP ROOF FRAMING PLAN & STEEL BLOW UP        | ST-11C    | COMPLETED |  |
| 12                 | BOUNDRY WALL LAYOUT PLAN                     | ST-12     | COMPLETED |  |
| 12A                | (REAR,LEFT & RIGHT SIDE) BOUNDARY WAL DETAIL | ST-12A    | COMPLETED |  |
| 13                 | 1ST TO ROOF STAIR CASE DETAIL                | ST-13     | PENDING   |  |
| 14                 | DOME DETAIL                                  | ST-14     | PENDING   |  |
| 15                 | COLUMN SECTION                               | ST-15     | COMPLETED |  |