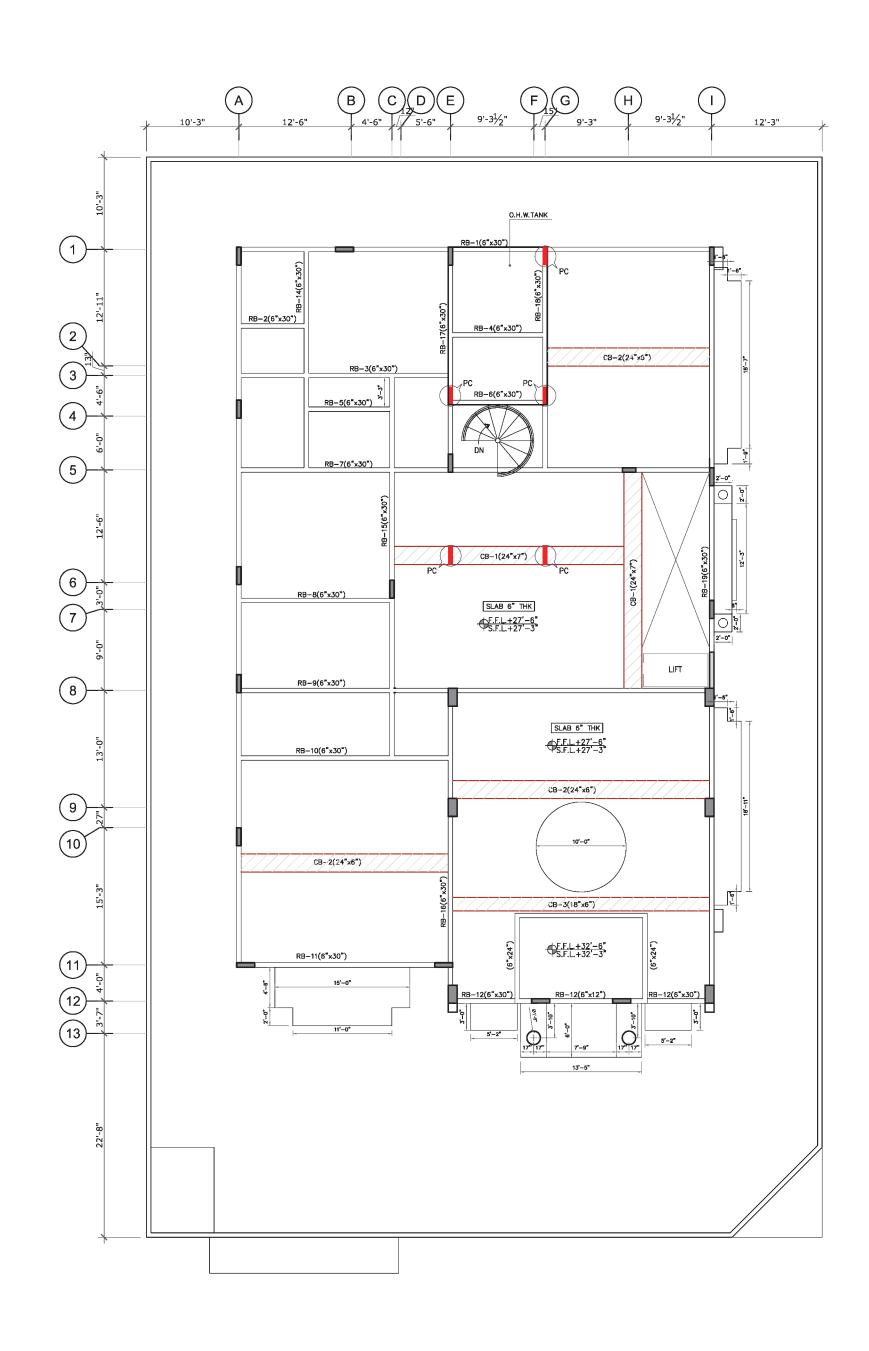

## **INDEX SHEET**

| STRUCTURE DRAWINGS |                                              |           |           |  |
|--------------------|----------------------------------------------|-----------|-----------|--|
| S. NO              | DESCRIPTION                                  | SHEET NO. | STATUS    |  |
| 1                  | COLUMN LAYOUT PLAN                           | ST-001    | COMPLETED |  |
| 2                  | FOUNDATION LAYOUT PLAN                       | ST-002    | COMPLETED |  |
| 3                  | RETAINING WALL & FOOTING SECTION             | ST-003    | COMPLETED |  |
| 4                  | SWIMMING POOL PLAN & SECTION DETAILS         | ST-004    | COMPLETED |  |
| 5                  | U.G.W.TANK PLAN & SECTION DETAILS            | ST-005    | COMPLETED |  |
| 6                  | SUM PIT & LIFT PIT DETAIL                    | ST-006    | COMPLETED |  |
| 7                  | STAIR CASE PLAN & SECTION                    | ST-007    | COMPLETED |  |
| 8                  | GROUND FLOOR FRAMING PLAN                    | ST-008    | COMPLETED |  |
| 8A                 | GROUND FLOOR STEEL PLAN                      | ST-08A    | COMPLETED |  |
| 8B                 | GROUND FLOOR BEAM ELEVATION                  | ST-08B    | COMPLETED |  |
| 9                  | 1st FLOOR FRAMING PLAN                       | ST-009    | COMPLETED |  |
| 9A                 | 1st FLOOR STEEL PLAN                         | ST-09A    | COMPLETED |  |
| 9B                 | 1st FLOOR BEAM ELEVATION                     | ST-09B    | COMPLETED |  |
| 10                 | ROOF FRAMING PLAN                            | ST-10     | COMPLETED |  |
| 10A                | ROOF STEEL PLAN                              | ST-10A    | COMPLETED |  |
| 10B                | ROOF BEAM ELEVATION                          | ST-10B    | COMPLETED |  |
| 11                 | TOP ROOF FRAMING PLAN                        | ST-11     | COMPLETED |  |
| 11A                | TOP ROOF STEEL PLAN                          | ST-11A    | COMPLETED |  |
| 11B                | TOP ROOF BEAM ELEVATION                      | ST-11B    | COMPLETED |  |
| 11C                | TOP ROOF FRAMING PLAN & STEEL BLOW UP        | ST-11C    | COMPLETED |  |
| 12                 | BOUNDRY WALL LAYOUT PLAN                     | ST-12     | COMPLETED |  |
| 12A                | (REAR,LEFT & RIGHT SIDE) BOUNDARY WAL DETAIL | ST-12A    | COMPLETED |  |
| 13                 | 1ST TO ROOF STAIR CASE DETAIL                | ST-13     | PENDING   |  |
| 14                 | DOME DETAIL                                  | ST-14     | PENDING   |  |
| 15                 | COLUMN SECTION                               | ST-15     | COMPLETED |  |