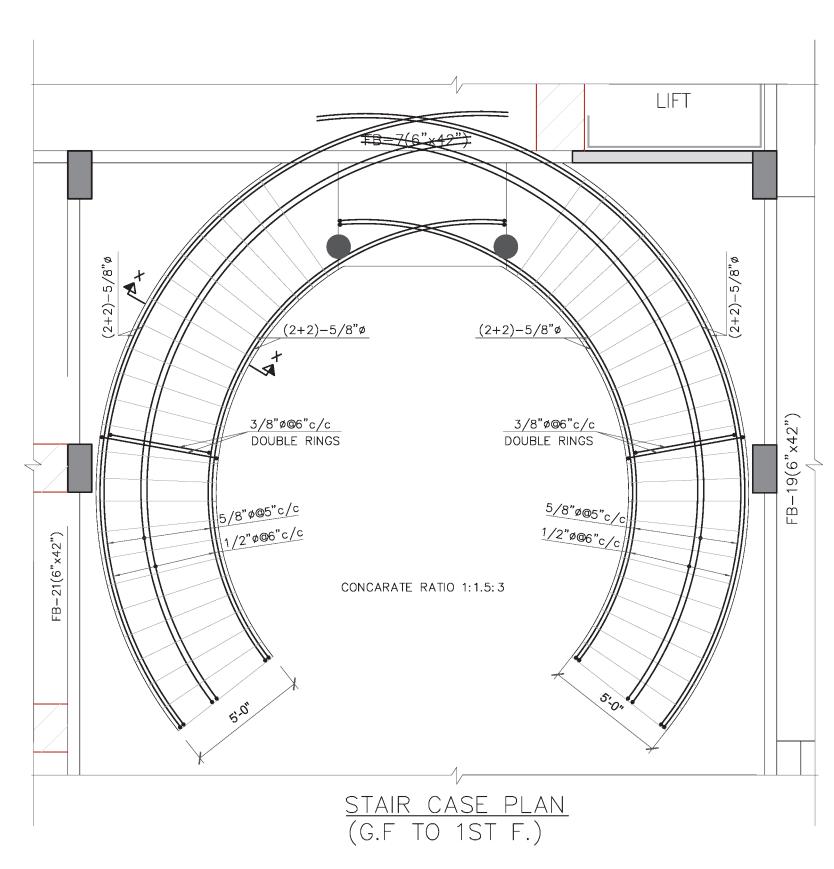

## **INDEX SHEET**

| STRUCTURE DRAWINGS |                                              |           |           |  |
|--------------------|----------------------------------------------|-----------|-----------|--|
| S. NO              | DESCRIPTION                                  | SHEET NO. | STATUS    |  |
| 1                  | COLUMN LAYOUT PLAN                           | ST-001    | COMPLETED |  |
| 2                  | FOUNDATION LAYOUT PLAN                       | ST-002    | COMPLETED |  |
| 3                  | RETAINING WALL & FOOTING SECTION             | ST-003    | COMPLETED |  |
| 4                  | SWIMMING POOL PLAN & SECTION DETAILS         | ST-004    | COMPLETED |  |
| 5                  | U.G.W.TANK PLAN & SECTION DETAILS            | ST-005    | COMPLETED |  |
| 6                  | SUM PIT & LIFT PIT DETAIL                    | ST-006    | COMPLETED |  |
| 7                  | STAIR CASE PLAN & SECTION                    | ST-007    | COMPLETED |  |
| 8                  | GROUND FLOOR FRAMING PLAN                    | ST-008    | COMPLETED |  |
| 8A                 | GROUND FLOOR STEEL PLAN                      | ST-08A    | COMPLETED |  |
| 8B                 | GROUND FLOOR BEAM ELEVATION                  | ST-08B    | COMPLETED |  |
| 9                  | 1st FLOOR FRAMING PLAN                       | ST-009    | COMPLETED |  |
| 9A                 | 1st FLOOR STEEL PLAN                         | ST-09A    | COMPLETED |  |
| 9B                 | 1st FLOOR BEAM ELEVATION                     | ST-09B    | COMPLETED |  |
| 10                 | ROOF FRAMING PLAN                            | ST-10     | COMPLETED |  |
| 10A                | ROOF STEEL PLAN                              | ST-10A    | COMPLETED |  |
| 10B                | ROOF BEAM ELEVATION                          | ST-10B    | COMPLETED |  |
| 11                 | TOP ROOF FRAMING PLAN                        | ST-11     | COMPLETED |  |
| 11A                | TOP ROOF STEEL PLAN                          | ST-11A    | COMPLETED |  |
| 11B                | TOP ROOF BEAM ELEVATION                      | ST-11B    | COMPLETED |  |
| 11C                | TOP ROOF FRAMING PLAN & STEEL BLOW UP        | ST-11C    | COMPLETED |  |
| 12                 | BOUNDRY WALL LAYOUT PLAN                     | ST-12     | COMPLETED |  |
| 12A                | (REAR,LEFT & RIGHT SIDE) BOUNDARY WAL DETAIL | ST-12A    | COMPLETED |  |
| 13                 | 1ST TO ROOF STAIR CASE DETAIL                | ST-13     | PENDING   |  |
| 14                 | DOME DETAIL                                  | ST-14     | PENDING   |  |
| 15                 | COLUMN SECTION                               | ST-15     | COMPLETED |  |