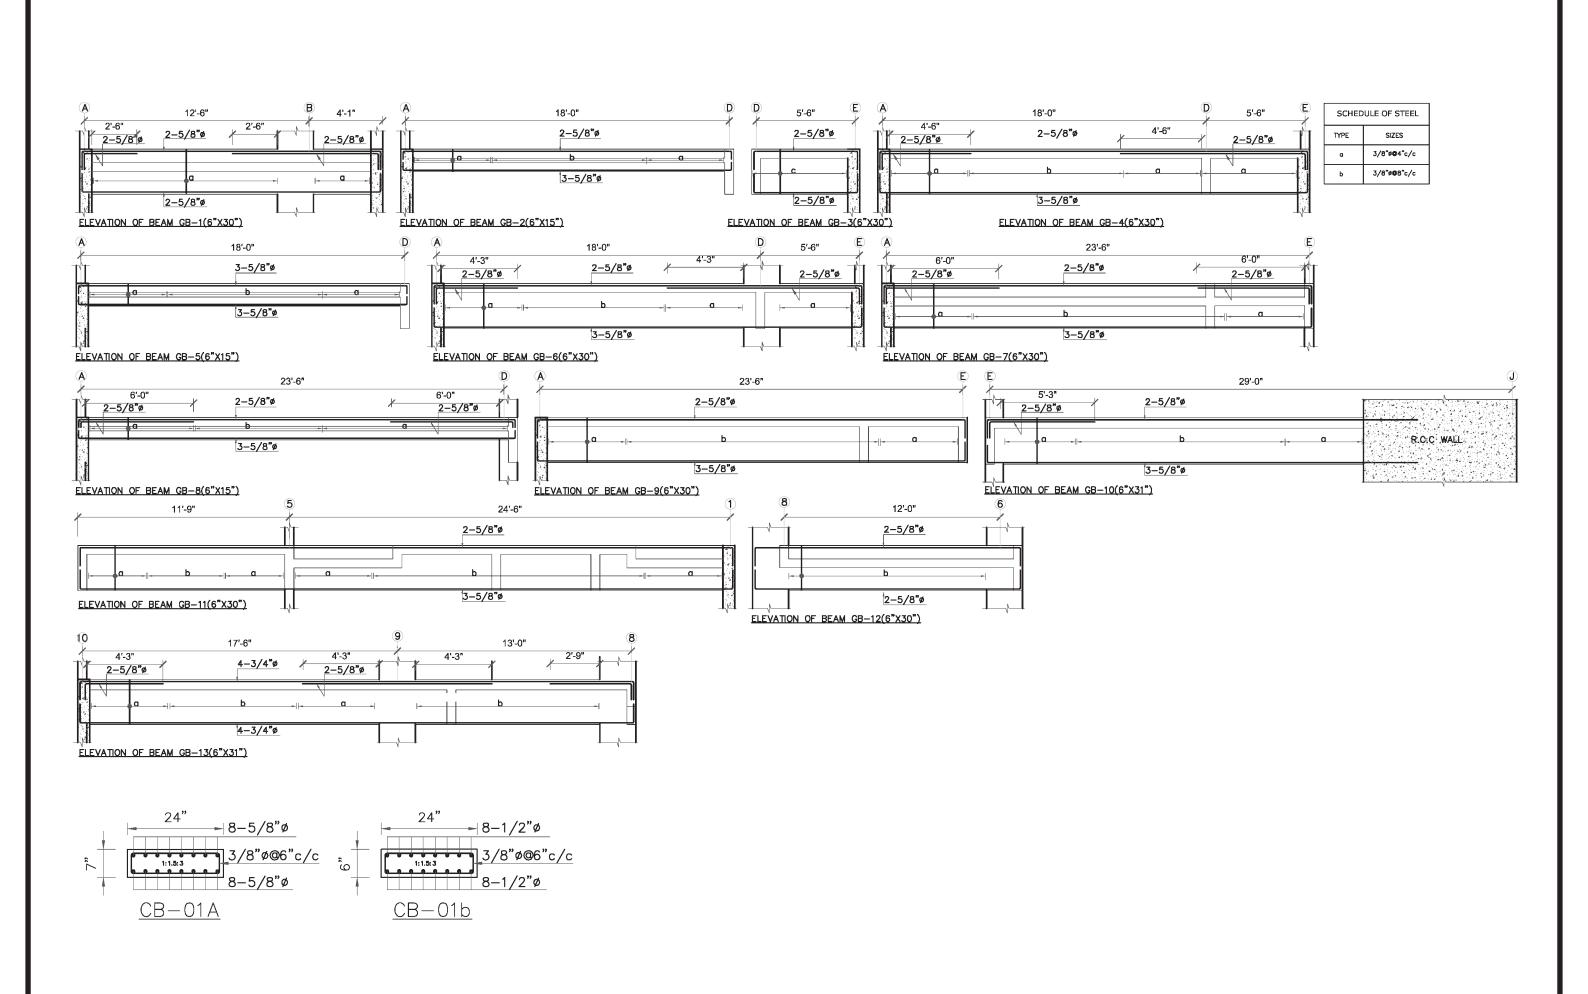

## SCHEDULE OF STEEL

| а | 3/8"Ø@6"c/c |
|---|-------------|
| b | 3/8"Ø@8"c/c |