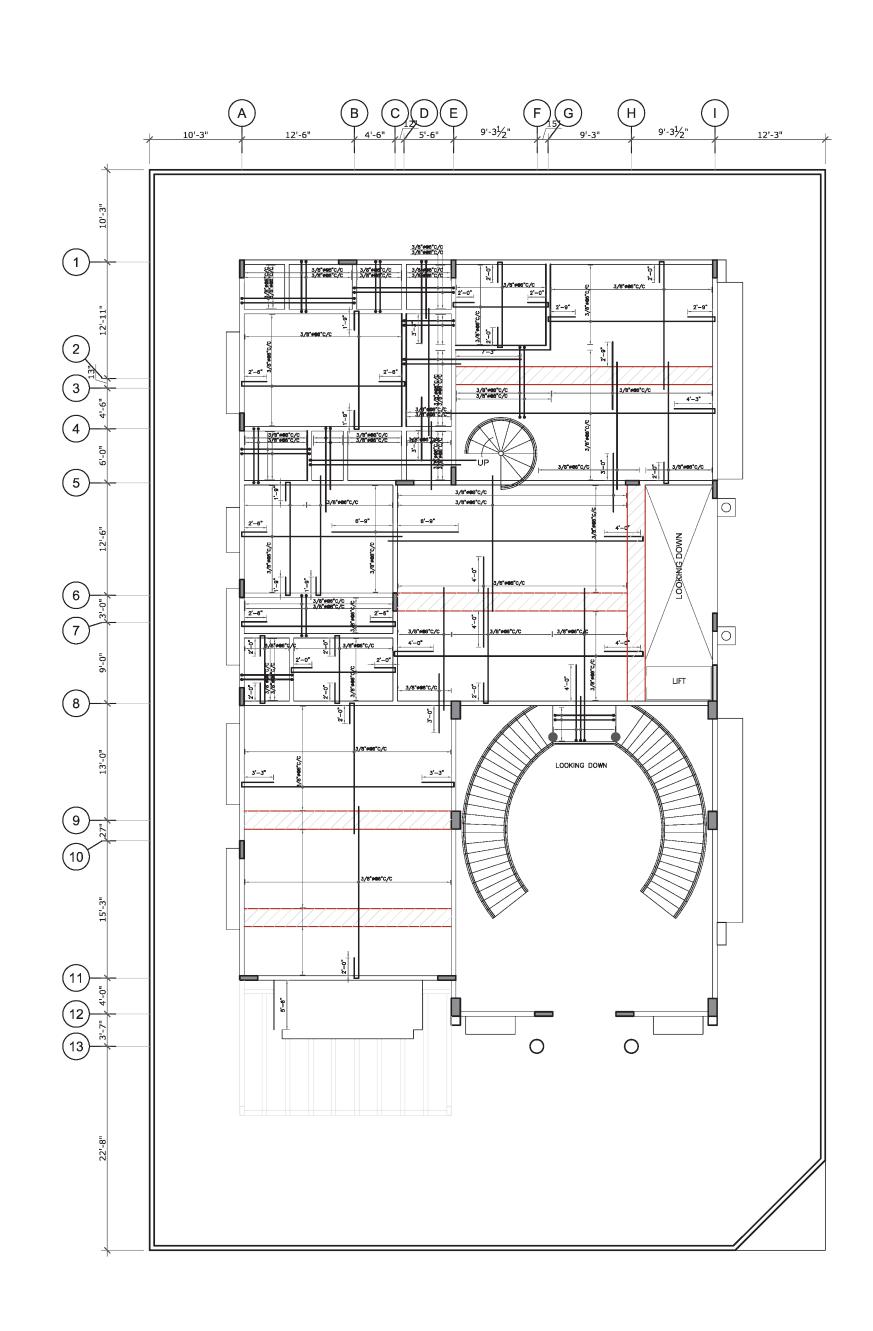

## **INDEX SHEET**

| STRUCTURE DRAWINGS |                                              |           |           |  |
|--------------------|----------------------------------------------|-----------|-----------|--|
| S. NO              | DESCRIPTION                                  | SHEET NO. | STATUS    |  |
| 1                  | COLUMN LAYOUT PLAN                           | ST-001    | COMPLETED |  |
| 2                  | FOUNDATION LAYOUT PLAN                       | ST-002    | COMPLETED |  |
| 3                  | RETAINING WALL & FOOTING SECTION             | ST-003    | COMPLETED |  |
| 4                  | SWIMMING POOL PLAN & SECTION DETAILS         | ST-004    | COMPLETED |  |
| 5                  | U.G.W.TANK PLAN & SECTION DETAILS            | ST-005    | COMPLETED |  |
| 6                  | SUM PIT & LIFT PIT DETAIL                    | ST-006    | COMPLETED |  |
| 7                  | STAIR CASE PLAN & SECTION                    | ST-007    | COMPLETED |  |
| 8                  | GROUND FLOOR FRAMING PLAN                    | ST-008    | COMPLETED |  |
| 8A                 | GROUND FLOOR STEEL PLAN                      | ST-08A    | COMPLETED |  |
| 8B                 | GROUND FLOOR BEAM ELEVATION                  | ST-08B    | COMPLETED |  |
| 9                  | 1st FLOOR FRAMING PLAN                       | ST-009    | COMPLETED |  |
| 9A                 | 1st FLOOR STEEL PLAN                         | ST-09A    | COMPLETED |  |
| 9B                 | 1st FLOOR BEAM ELEVATION                     | ST-09B    | COMPLETED |  |
| 10                 | ROOF FRAMING PLAN                            | ST-10     | COMPLETED |  |
| 10A                | ROOF STEEL PLAN                              | ST-10A    | COMPLETED |  |
| 10B                | ROOF BEAM ELEVATION                          | ST-10B    | COMPLETED |  |
| 11                 | TOP ROOF FRAMING PLAN                        | ST-11     | COMPLETED |  |
| 11A                | TOP ROOF STEEL PLAN                          | ST-11A    | COMPLETED |  |
| 11B                | TOP ROOF BEAM ELEVATION                      | ST-11B    | COMPLETED |  |
| 11C                | TOP ROOF FRAMING PLAN & STEEL BLOW UP        | ST-11C    | COMPLETED |  |
| 12                 | BOUNDRY WALL LAYOUT PLAN                     | ST-12     | COMPLETED |  |
| 12A                | (REAR,LEFT & RIGHT SIDE) BOUNDARY WAL DETAIL | ST-12A    | COMPLETED |  |
| 13                 | 1ST TO ROOF STAIR CASE DETAIL                | ST-13     | PENDING   |  |
| 14                 | DOME DETAIL                                  | ST-14     | PENDING   |  |
| 15                 | COLUMN SECTION                               | ST-15     | COMPLETED |  |