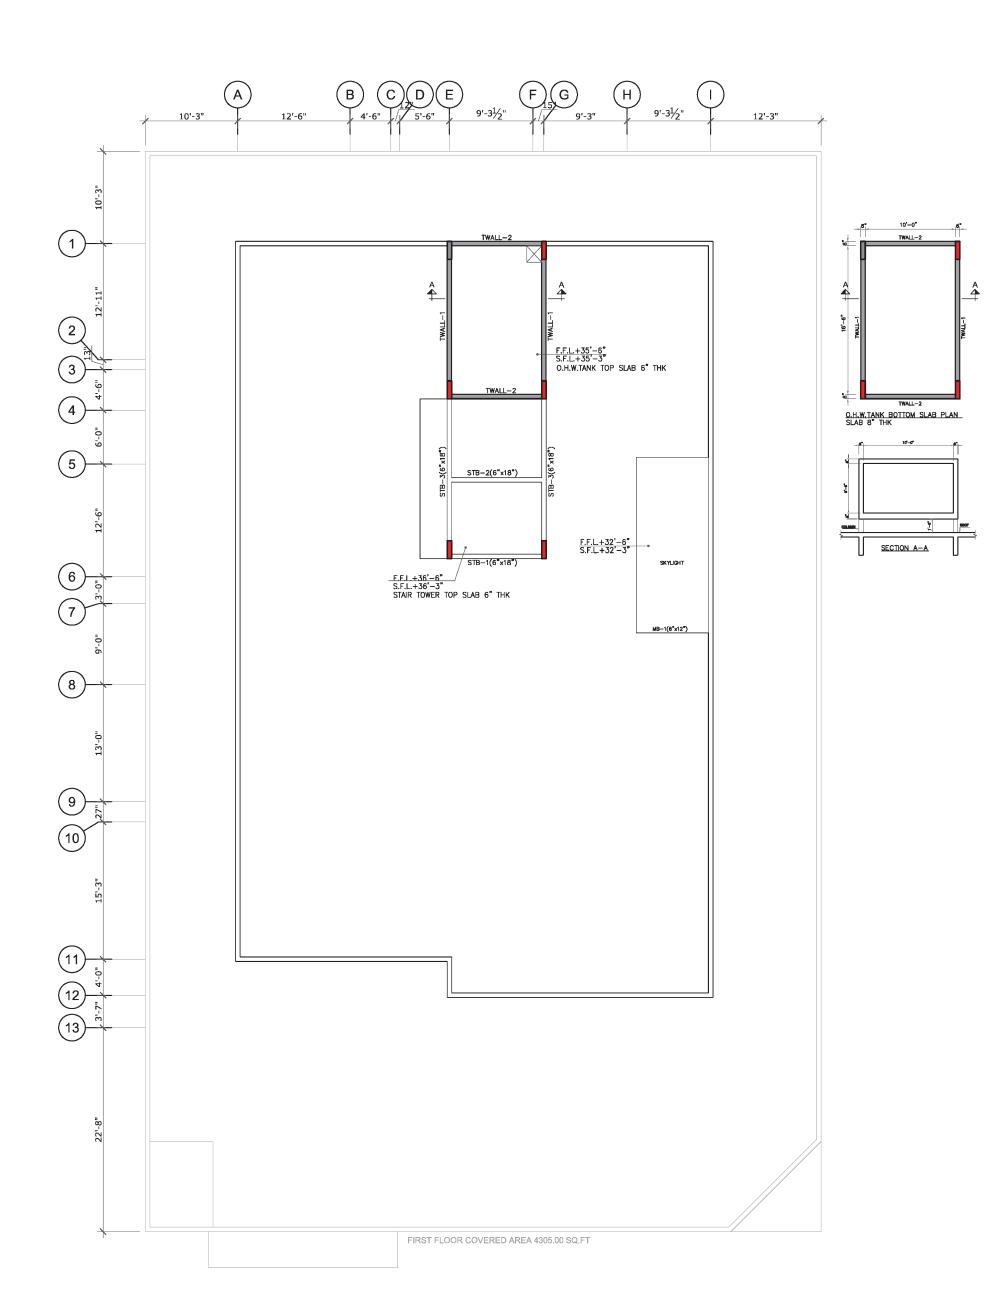

## **INDEX SHEET**

| STRUCTURE DRAWINGS |                                              |           |           |  |
|--------------------|----------------------------------------------|-----------|-----------|--|
| S. NO              | DESCRIPTION                                  | SHEET NO. | STATUS    |  |
| 1                  | COLUMN LAYOUT PLAN                           | ST-001    | COMPLETED |  |
| 2                  | FOUNDATION LAYOUT PLAN                       | ST-002    | COMPLETED |  |
| 3                  | RETAINING WALL & FOOTING SECTION             | ST-003    | COMPLETED |  |
| 4                  | SWIMMING POOL PLAN & SECTION DETAILS         | ST-004    | COMPLETED |  |
| 5                  | U.G.W.TANK PLAN & SECTION DETAILS            | ST-005    | COMPLETED |  |
| 6                  | SUM PIT & LIFT PIT DETAIL                    | ST-006    | COMPLETED |  |
| 7                  | STAIR CASE PLAN & SECTION                    | ST-007    | COMPLETED |  |
| 8                  | GROUND FLOOR FRAMING PLAN                    | ST-008    | COMPLETED |  |
| 8A                 | GROUND FLOOR STEEL PLAN                      | ST-08A    | COMPLETED |  |
| 8B                 | GROUND FLOOR BEAM ELEVATION                  | ST-08B    | COMPLETED |  |
| 9                  | 1st FLOOR FRAMING PLAN                       | ST-009    | COMPLETED |  |
| 9A                 | 1st FLOOR STEEL PLAN                         | ST-09A    | COMPLETED |  |
| 9B                 | 1st FLOOR BEAM ELEVATION                     | ST-09B    | COMPLETED |  |
| 10                 | ROOF FRAMING PLAN                            | ST-10     | COMPLETED |  |
| 10A                | ROOF STEEL PLAN                              | ST-10A    | COMPLETED |  |
| 10B                | ROOF BEAM ELEVATION                          | ST-10B    | COMPLETED |  |
| 11                 | TOP ROOF FRAMING PLAN                        | ST-11     | COMPLETED |  |
| 11A                | TOP ROOF STEEL PLAN                          | ST-11A    | COMPLETED |  |
| 11B                | TOP ROOF BEAM ELEVATION                      | ST-11B    | COMPLETED |  |
| 11C                | TOP ROOF FRAMING PLAN & STEEL BLOW UP        | ST-11C    | COMPLETED |  |
| 12                 | BOUNDRY WALL LAYOUT PLAN                     | ST-12     | COMPLETED |  |
| 12A                | (REAR,LEFT & RIGHT SIDE) BOUNDARY WAL DETAIL | ST-12A    | COMPLETED |  |
| 13                 | 1ST TO ROOF STAIR CASE DETAIL                | ST-13     | PENDING   |  |
| 14                 | DOME DETAIL                                  | ST-14     | PENDING   |  |
| 15                 | COLUMN SECTION                               | ST-15     | COMPLETED |  |