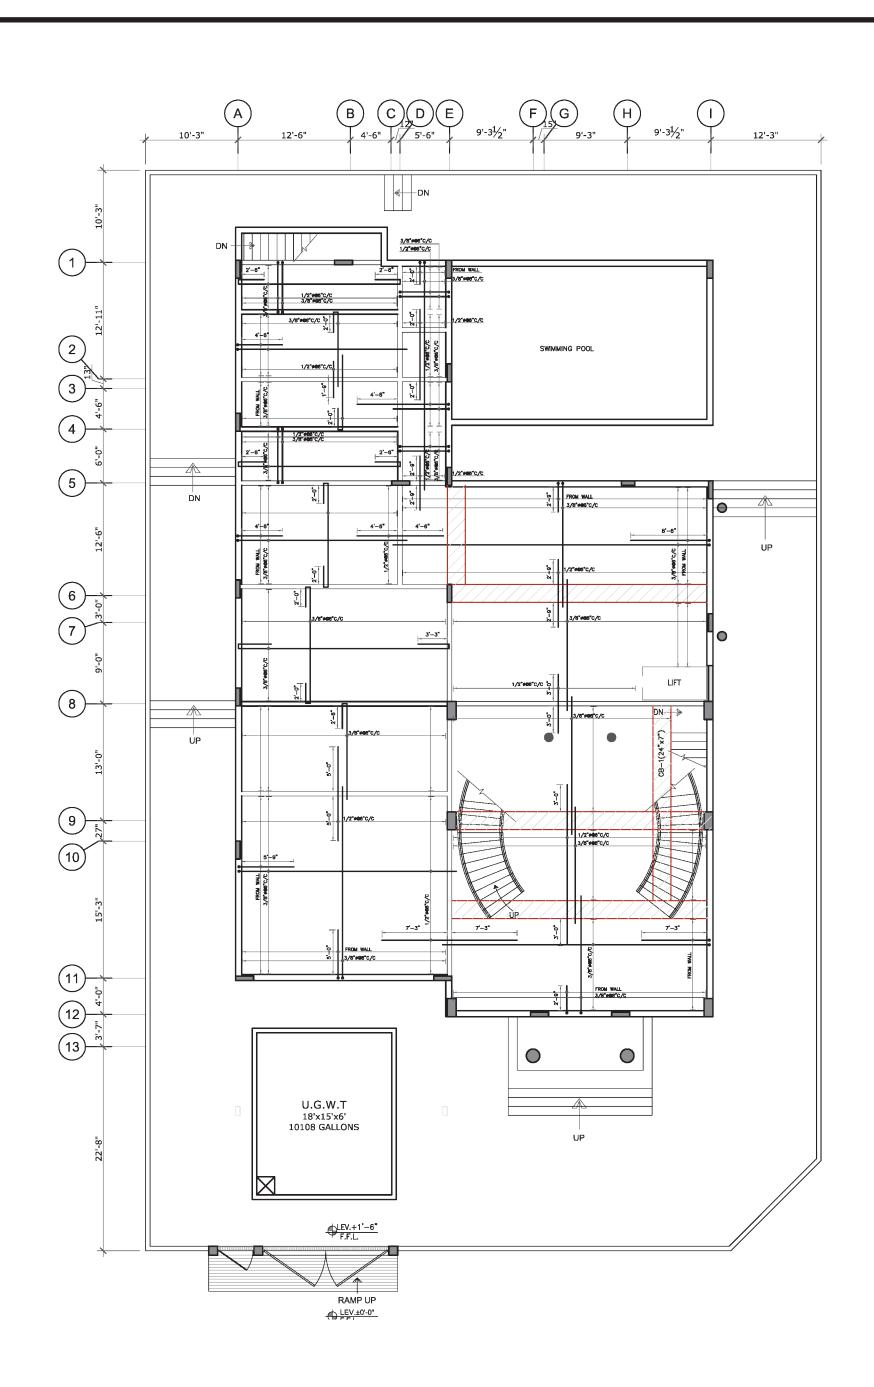

PLAN OF POOL

Lev.+4'-0" F.F.L.

| SCHEDULE OF STEEL |                      |
|-------------------|----------------------|
| TYPE              | SIZES                |
| a                 | 3/8"# <b>@</b> 6"c/c |
| ь                 | 3/8 <b>"#©</b> 8"c/c |

## SCHEDULE OF STEEL

| а | 3/8"Ø@6"c/c |
|---|-------------|
| b | 3/8"Ø@8"c/c |