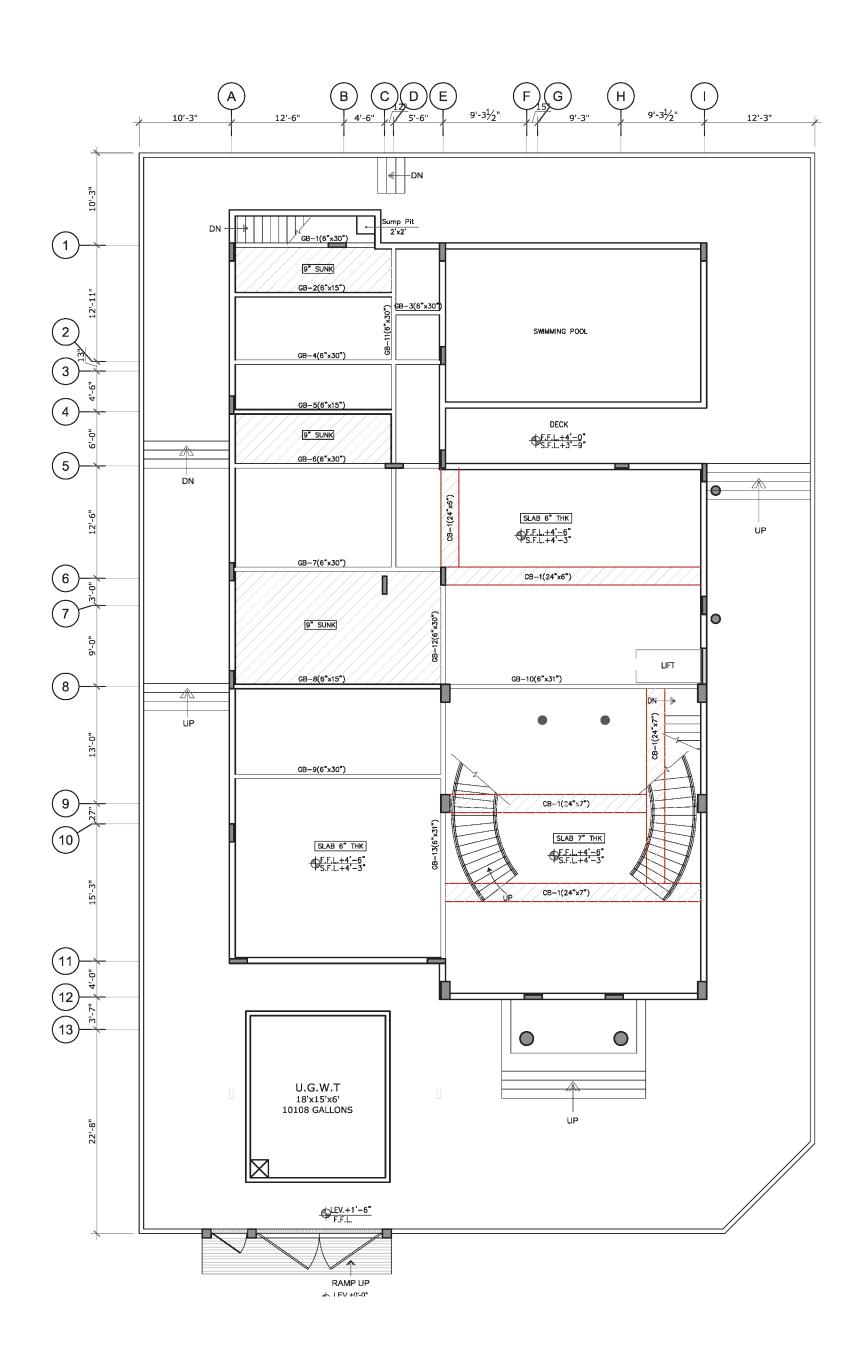

## **INDEX SHEET**

| STRUCTURE DRAWINGS |                                              |           |           |  |
|--------------------|----------------------------------------------|-----------|-----------|--|
| S. NO              | DESCRIPTION                                  | SHEET NO. | STATUS    |  |
| 1                  | COLUMN LAYOUT PLAN                           | ST-001    | COMPLETED |  |
| 2                  | FOUNDATION LAYOUT PLAN                       | ST-002    | COMPLETED |  |
| 3                  | RETAINING WALL & FOOTING SECTION             | ST-003    | COMPLETED |  |
| 4                  | SWIMMING POOL PLAN & SECTION DETAILS         | ST-004    | COMPLETED |  |
| 5                  | U.G.W.TANK PLAN & SECTION DETAILS            | ST-005    | COMPLETED |  |
| 6                  | SUM PIT & LIFT PIT DETAIL                    | ST-006    | COMPLETED |  |
| 7                  | STAIR CASE PLAN & SECTION                    | ST-007    | COMPLETED |  |
| 8                  | GROUND FLOOR FRAMING PLAN                    | ST-008    | COMPLETED |  |
| 8A                 | GROUND FLOOR STEEL PLAN                      | ST-08A    | COMPLETED |  |
| 8B                 | GROUND FLOOR BEAM ELEVATION                  | ST-08B    | COMPLETED |  |
| 9                  | 1st FLOOR FRAMING PLAN                       | ST-009    | COMPLETED |  |
| 9A                 | 1st FLOOR STEEL PLAN                         | ST-09A    | COMPLETED |  |
| 9B                 | 1st FLOOR BEAM ELEVATION                     | ST-09B    | COMPLETED |  |
| 10                 | ROOF FRAMING PLAN                            | ST-10     | COMPLETED |  |
| 10A                | ROOF STEEL PLAN                              | ST-10A    | COMPLETED |  |
| 10B                | ROOF BEAM ELEVATION                          | ST-10B    | COMPLETED |  |
| 11                 | TOP ROOF FRAMING PLAN                        | ST-11     | COMPLETED |  |
| 11A                | TOP ROOF STEEL PLAN                          | ST-11A    | COMPLETED |  |
| 11B                | TOP ROOF BEAM ELEVATION                      | ST-11B    | COMPLETED |  |
| 11C                | TOP ROOF FRAMING PLAN & STEEL BLOW UP        | ST-11C    | COMPLETED |  |
| 12                 | BOUNDRY WALL LAYOUT PLAN                     | ST-12     | COMPLETED |  |
| 12A                | (REAR,LEFT & RIGHT SIDE) BOUNDARY WAL DETAIL | ST-12A    | COMPLETED |  |
| 13                 | 1ST TO ROOF STAIR CASE DETAIL                | ST-13     | PENDING   |  |
| 14                 | DOME DETAIL                                  | ST-14     | PENDING   |  |
| 15                 | COLUMN SECTION                               | ST-15     | COMPLETED |  |