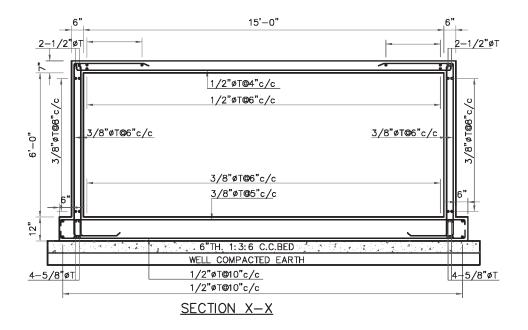

PLAN OF POOL

Lev.+4'-0" F.F.L.

| SCHEDULE OF STEEL |                      |
|-------------------|----------------------|
| TYPE              | SIZES                |
| a                 | 3/8"# <b>@</b> 6"c/c |
| ь                 | 3/8 <b>"#©</b> 8"c/c |

## SCHEDULE OF STEEL

| а | 3/8"Ø@6"c/c |
|---|-------------|
| b | 3/8"Ø@8"c/c |