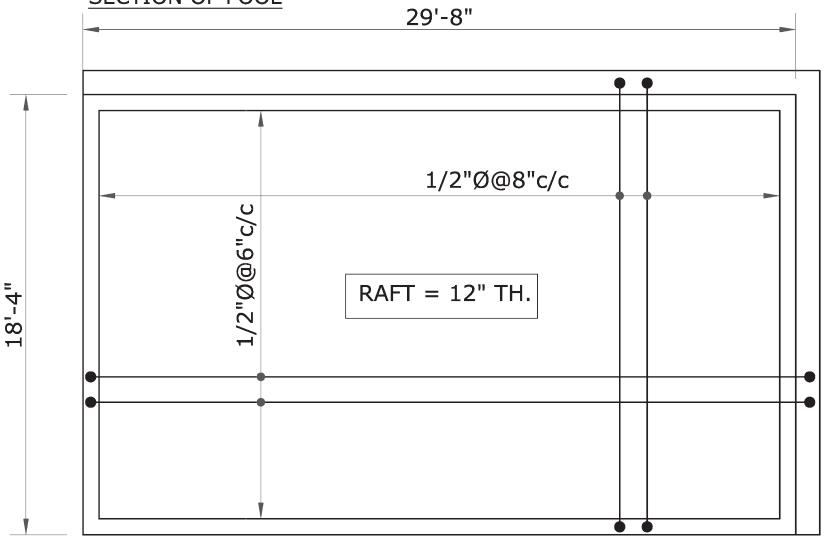

PLAN OF POOL

Lev.+4'-0" F.F.L.

| SCHEDULE OF STEEL |                      |
|-------------------|----------------------|
| TYPE              | SIZES                |
| a                 | 3/8"# <b>@</b> 6"c/c |
| ь                 | 3/8 <b>"#©</b> 8"c/c |

## SCHEDULE OF STEEL

| а | 3/8"Ø@6"c/c |
|---|-------------|
| b | 3/8"Ø@8"c/c |