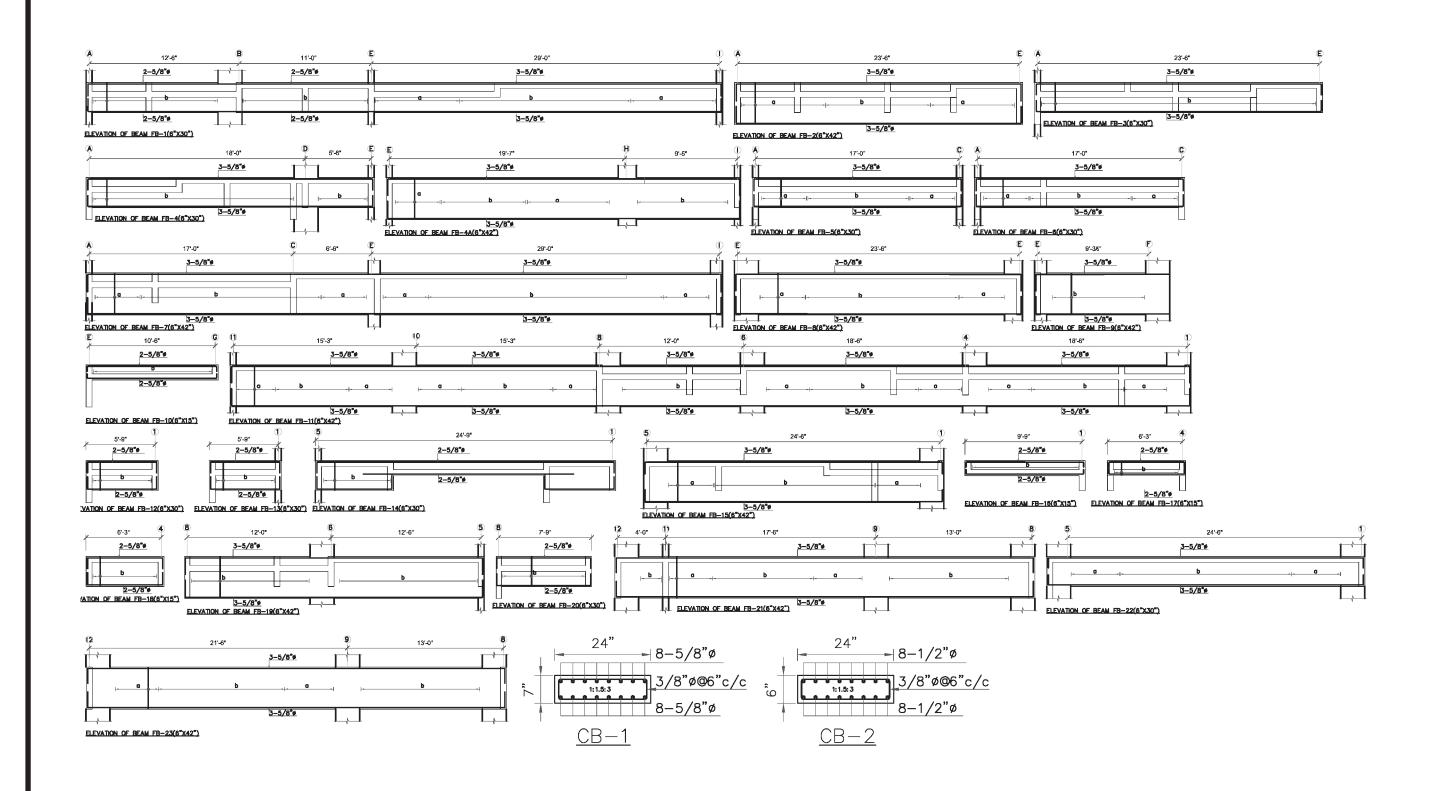

## **INDEX SHEET**

| STRUCTURE DRAWINGS |                                              |           |           |  |
|--------------------|----------------------------------------------|-----------|-----------|--|
| S. NO              | DESCRIPTION                                  | SHEET NO. | STATUS    |  |
| 1                  | COLUMN LAYOUT PLAN                           | ST-001    | COMPLETED |  |
| 2                  | FOUNDATION LAYOUT PLAN                       | ST-002    | COMPLETED |  |
| 3                  | RETAINING WALL & FOOTING SECTION             | ST-003    | COMPLETED |  |
| 4                  | SWIMMING POOL PLAN & SECTION DETAILS         | ST-004    | COMPLETED |  |
| 5                  | U.G.W.TANK PLAN & SECTION DETAILS            | ST-005    | COMPLETED |  |
| 6                  | SUM PIT & LIFT PIT DETAIL                    | ST-006    | COMPLETED |  |
| 7                  | STAIR CASE PLAN & SECTION                    | ST-007    | COMPLETED |  |
| 8                  | GROUND FLOOR FRAMING PLAN                    | ST-008    | COMPLETED |  |
| 8A                 | GROUND FLOOR STEEL PLAN                      | ST-08A    | COMPLETED |  |
| 8B                 | GROUND FLOOR BEAM ELEVATION                  | ST-08B    | COMPLETED |  |
| 9                  | 1st FLOOR FRAMING PLAN                       | ST-009    | COMPLETED |  |
| 9A                 | 1st FLOOR STEEL PLAN                         | ST-09A    | COMPLETED |  |
| 9B                 | 1st FLOOR BEAM ELEVATION                     | ST-09B    | COMPLETED |  |
| 10                 | ROOF FRAMING PLAN                            | ST-10     | COMPLETED |  |
| 10A                | ROOF STEEL PLAN                              | ST-10A    | COMPLETED |  |
| 10B                | ROOF BEAM ELEVATION                          | ST-10B    | COMPLETED |  |
| 11                 | TOP ROOF FRAMING PLAN                        | ST-11     | COMPLETED |  |
| 11A                | TOP ROOF STEEL PLAN                          | ST-11A    | COMPLETED |  |
| 11B                | TOP ROOF BEAM ELEVATION                      | ST-11B    | COMPLETED |  |
| 11C                | TOP ROOF FRAMING PLAN & STEEL BLOW UP        | ST-11C    | COMPLETED |  |
| 12                 | BOUNDRY WALL LAYOUT PLAN                     | ST-12     | COMPLETED |  |
| 12A                | (REAR,LEFT & RIGHT SIDE) BOUNDARY WAL DETAIL | ST-12A    | COMPLETED |  |
| 13                 | 1ST TO ROOF STAIR CASE DETAIL                | ST-13     | PENDING   |  |
| 14                 | DOME DETAIL                                  | ST-14     | PENDING   |  |
| 15                 | COLUMN SECTION                               | ST-15     | COMPLETED |  |

## SCHEDULE OF STEEL

| а | 3/8"Ø@6"c/c |
|---|-------------|
| b | 3/8"Ø@8"c/c |