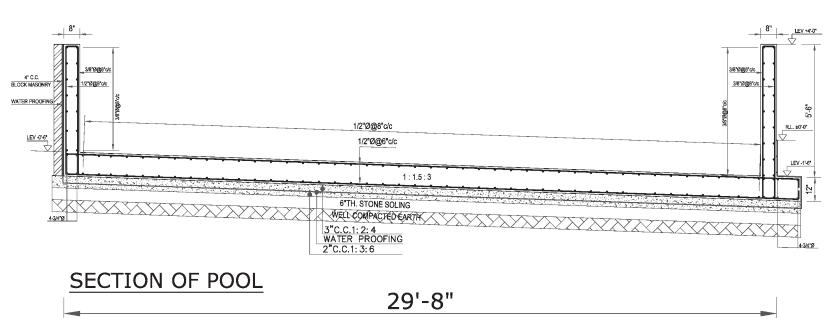

PLAN OF POOL

Lev.+4'-0" F.F.L.

| SCHEDULE OF STEEL |                      |
|-------------------|----------------------|
| TYPE              | SIZES                |
| a                 | 3/8"# <b>@</b> 6"c/c |
| ь                 | 3/8 <b>"#©</b> 8"c/c |

## SCHEDULE OF STEEL

| а | 3/8"Ø@6"c/c |
|---|-------------|
| b | 3/8"Ø@8"c/c |