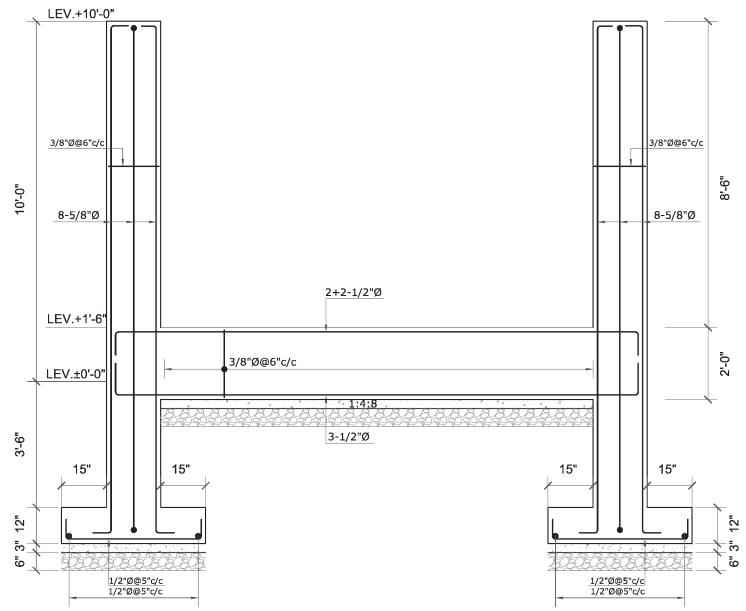

## **INDEX SHEET**

| STRUCTURE DRAWINGS |                                              |           |           |  |
|--------------------|----------------------------------------------|-----------|-----------|--|
| S. NO              | DESCRIPTION                                  | SHEET NO. | STATUS    |  |
| 1                  | COLUMN LAYOUT PLAN                           | ST-001    | COMPLETED |  |
| 2                  | FOUNDATION LAYOUT PLAN                       | ST-002    | COMPLETED |  |
| 3                  | RETAINING WALL & FOOTING SECTION             | ST-003    | COMPLETED |  |
| 4                  | SWIMMING POOL PLAN & SECTION DETAILS         | ST-004    | COMPLETED |  |
| 5                  | U.G.W.TANK PLAN & SECTION DETAILS            | ST-005    | COMPLETED |  |
| 6                  | SUM PIT & LIFT PIT DETAIL                    | ST-006    | COMPLETED |  |
| 7                  | STAIR CASE PLAN & SECTION                    | ST-007    | COMPLETED |  |
| 8                  | GROUND FLOOR FRAMING PLAN                    | ST-008    | COMPLETED |  |
| 8A                 | GROUND FLOOR STEEL PLAN                      | ST-08A    | COMPLETED |  |
| 8B                 | GROUND FLOOR BEAM ELEVATION                  | ST-08B    | COMPLETED |  |
| 9                  | 1st FLOOR FRAMING PLAN                       | ST-009    | COMPLETED |  |
| 9A                 | 1st FLOOR STEEL PLAN                         | ST-09A    | COMPLETED |  |
| 9B                 | 1st FLOOR BEAM ELEVATION                     | ST-09B    | COMPLETED |  |
| 10                 | ROOF FRAMING PLAN                            | ST-10     | COMPLETED |  |
| 10A                | ROOF STEEL PLAN                              | ST-10A    | COMPLETED |  |
| 10B                | ROOF BEAM ELEVATION                          | ST-10B    | COMPLETED |  |
| 11                 | TOP ROOF FRAMING PLAN                        | ST-11     | COMPLETED |  |
| 11A                | TOP ROOF STEEL PLAN                          | ST-11A    | COMPLETED |  |
| 11B                | TOP ROOF BEAM ELEVATION                      | ST-11B    | COMPLETED |  |
| 11C                | TOP ROOF FRAMING PLAN & STEEL BLOW UP        | ST-11C    | COMPLETED |  |
| 12                 | BOUNDRY WALL LAYOUT PLAN                     | ST-12     | COMPLETED |  |
| 12A                | (REAR,LEFT & RIGHT SIDE) BOUNDARY WAL DETAIL | ST-12A    | COMPLETED |  |
| 13                 | 1ST TO ROOF STAIR CASE DETAIL                | ST-13     | PENDING   |  |
| 14                 | DOME DETAIL                                  | ST-14     | PENDING   |  |
| 15                 | COLUMN SECTION                               | ST-15     | COMPLETED |  |