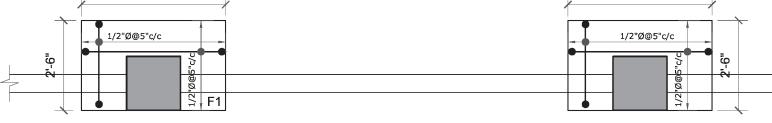

TYPICAL ELEVATION OF BOUNDRY WALL (REAR & FRONT, LEFT & RIGHT SIDE)

TYPICAL FOOTING LAYOUT OF BOUNDRY WALL (REAR & FRONT, LEFT & RIGHT SIDE)

S QIBLA W

## SCHEDULE OF STEEL

| а | 3/8"Ø@6"c/c |
|---|-------------|
| b | 3/8"Ø@8"c/c |