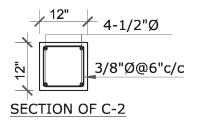

## SCHEDULE OF STEEL

| а | 3/8"Ø@6"c/c |
|---|-------------|
| b | 3/8"Ø@8"c/c |