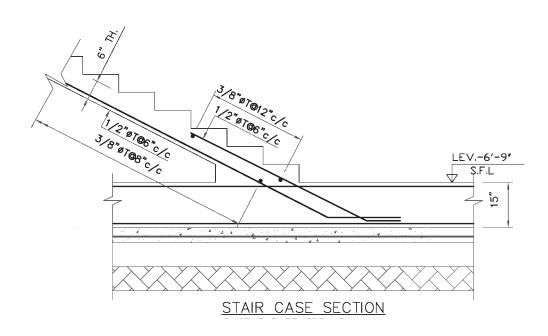

## **INDEX SHEET**

| STRUCTURE DRAWINGS |                                              |           |           |  |
|--------------------|----------------------------------------------|-----------|-----------|--|
| S. NO              | DESCRIPTION                                  | SHEET NO. | STATUS    |  |
| 1                  | COLUMN LAYOUT PLAN                           | ST-001    | COMPLETED |  |
| 2                  | FOUNDATION LAYOUT PLAN                       | ST-002    | COMPLETED |  |
| 3                  | RETAINING WALL & FOOTING SECTION             | ST-003    | COMPLETED |  |
| 4                  | SWIMMING POOL PLAN & SECTION DETAILS         | ST-004    | COMPLETED |  |
| 5                  | U.G.W.TANK PLAN & SECTION DETAILS            | ST-005    | COMPLETED |  |
| 6                  | SUM PIT & LIFT PIT DETAIL                    | ST-006    | COMPLETED |  |
| 7                  | STAIR CASE PLAN & SECTION                    | ST-007    | COMPLETED |  |
| 8                  | GROUND FLOOR FRAMING PLAN                    | ST-008    | COMPLETED |  |
| 8A                 | GROUND FLOOR STEEL PLAN                      | ST-08A    | COMPLETED |  |
| 8B                 | GROUND FLOOR BEAM ELEVATION                  | ST-08B    | COMPLETED |  |
| 9                  | 1st FLOOR FRAMING PLAN                       | ST-009    | COMPLETED |  |
| 9A                 | 1st FLOOR STEEL PLAN                         | ST-09A    | COMPLETED |  |
| 9B                 | 1st FLOOR BEAM ELEVATION                     | ST-09B    | COMPLETED |  |
| 10                 | ROOF FRAMING PLAN                            | ST-10     | COMPLETED |  |
| 10A                | ROOF STEEL PLAN                              | ST-10A    | COMPLETED |  |
| 10B                | ROOF BEAM ELEVATION                          | ST-10B    | COMPLETED |  |
| 11                 | TOP ROOF FRAMING PLAN                        | ST-11     | COMPLETED |  |
| 11A                | TOP ROOF STEEL PLAN                          | ST-11A    | COMPLETED |  |
| 11B                | TOP ROOF BEAM ELEVATION                      | ST-11B    | COMPLETED |  |
| 11C                | TOP ROOF FRAMING PLAN & STEEL BLOW UP        | ST-11C    | COMPLETED |  |
| 12                 | BOUNDRY WALL LAYOUT PLAN                     | ST-12     | COMPLETED |  |
| 12A                | (REAR,LEFT & RIGHT SIDE) BOUNDARY WAL DETAIL | ST-12A    | COMPLETED |  |
| 13                 | 1ST TO ROOF STAIR CASE DETAIL                | ST-13     | PENDING   |  |
| 14                 | DOME DETAIL                                  | ST-14     | PENDING   |  |
| 15                 | COLUMN SECTION                               | ST-15     | COMPLETED |  |