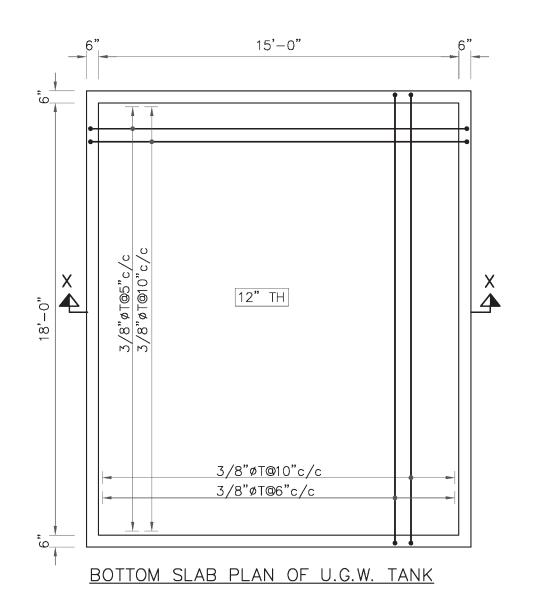

## **INDEX SHEET**

| STRUCTURE DRAWINGS |                                              |           |           |  |
|--------------------|----------------------------------------------|-----------|-----------|--|
| S. NO              | DESCRIPTION                                  | SHEET NO. | STATUS    |  |
| 1                  | COLUMN LAYOUT PLAN                           | ST-001    | COMPLETED |  |
| 2                  | FOUNDATION LAYOUT PLAN                       | ST-002    | COMPLETED |  |
| 3                  | RETAINING WALL & FOOTING SECTION             | ST-003    | COMPLETED |  |
| 4                  | SWIMMING POOL PLAN & SECTION DETAILS         | ST-004    | COMPLETED |  |
| 5                  | U.G.W.TANK PLAN & SECTION DETAILS            | ST-005    | COMPLETED |  |
| 6                  | SUM PIT & LIFT PIT DETAIL                    | ST-006    | COMPLETED |  |
| 7                  | STAIR CASE PLAN & SECTION                    | ST-007    | COMPLETED |  |
| 8                  | GROUND FLOOR FRAMING PLAN                    | ST-008    | COMPLETED |  |
| 8A                 | GROUND FLOOR STEEL PLAN                      | ST-08A    | COMPLETED |  |
| 8B                 | GROUND FLOOR BEAM ELEVATION                  | ST-08B    | COMPLETED |  |
| 9                  | 1st FLOOR FRAMING PLAN                       | ST-009    | COMPLETED |  |
| 9A                 | 1st FLOOR STEEL PLAN                         | ST-09A    | COMPLETED |  |
| 9B                 | 1st FLOOR BEAM ELEVATION                     | ST-09B    | COMPLETED |  |
| 10                 | ROOF FRAMING PLAN                            | ST-10     | COMPLETED |  |
| 10A                | ROOF STEEL PLAN                              | ST-10A    | COMPLETED |  |
| 10B                | ROOF BEAM ELEVATION                          | ST-10B    | COMPLETED |  |
| 11                 | TOP ROOF FRAMING PLAN                        | ST-11     | COMPLETED |  |
| 11A                | TOP ROOF STEEL PLAN                          | ST-11A    | COMPLETED |  |
| 11B                | TOP ROOF BEAM ELEVATION                      | ST-11B    | COMPLETED |  |
| 11C                | TOP ROOF FRAMING PLAN & STEEL BLOW UP        | ST-11C    | COMPLETED |  |
| 12                 | BOUNDRY WALL LAYOUT PLAN                     | ST-12     | COMPLETED |  |
| 12A                | (REAR,LEFT & RIGHT SIDE) BOUNDARY WAL DETAIL | ST-12A    | COMPLETED |  |
| 13                 | 1ST TO ROOF STAIR CASE DETAIL                | ST-13     | PENDING   |  |
| 14                 | DOME DETAIL                                  | ST-14     | PENDING   |  |
| 15                 | COLUMN SECTION                               | ST-15     | COMPLETED |  |