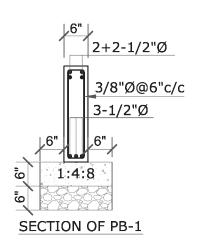

## SCHEDULE OF STEEL

| а | 3/8"Ø@6"c/c |
|---|-------------|
| b | 3/8"Ø@8"c/c |