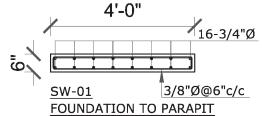

PLAN OF POOL

Lev.+4'-0" F.F.L.

| SCHEDULE OF STEEL |                      |
|-------------------|----------------------|
| TYPE              | SIZES                |
| a                 | 3/8"# <b>@</b> 6"c/c |
| ь                 | 3/8 <b>"#©</b> 8"c/c |

## SCHEDULE OF STEEL

| а | 3/8"Ø@6"c/c |
|---|-------------|
| b | 3/8"Ø@8"c/c |