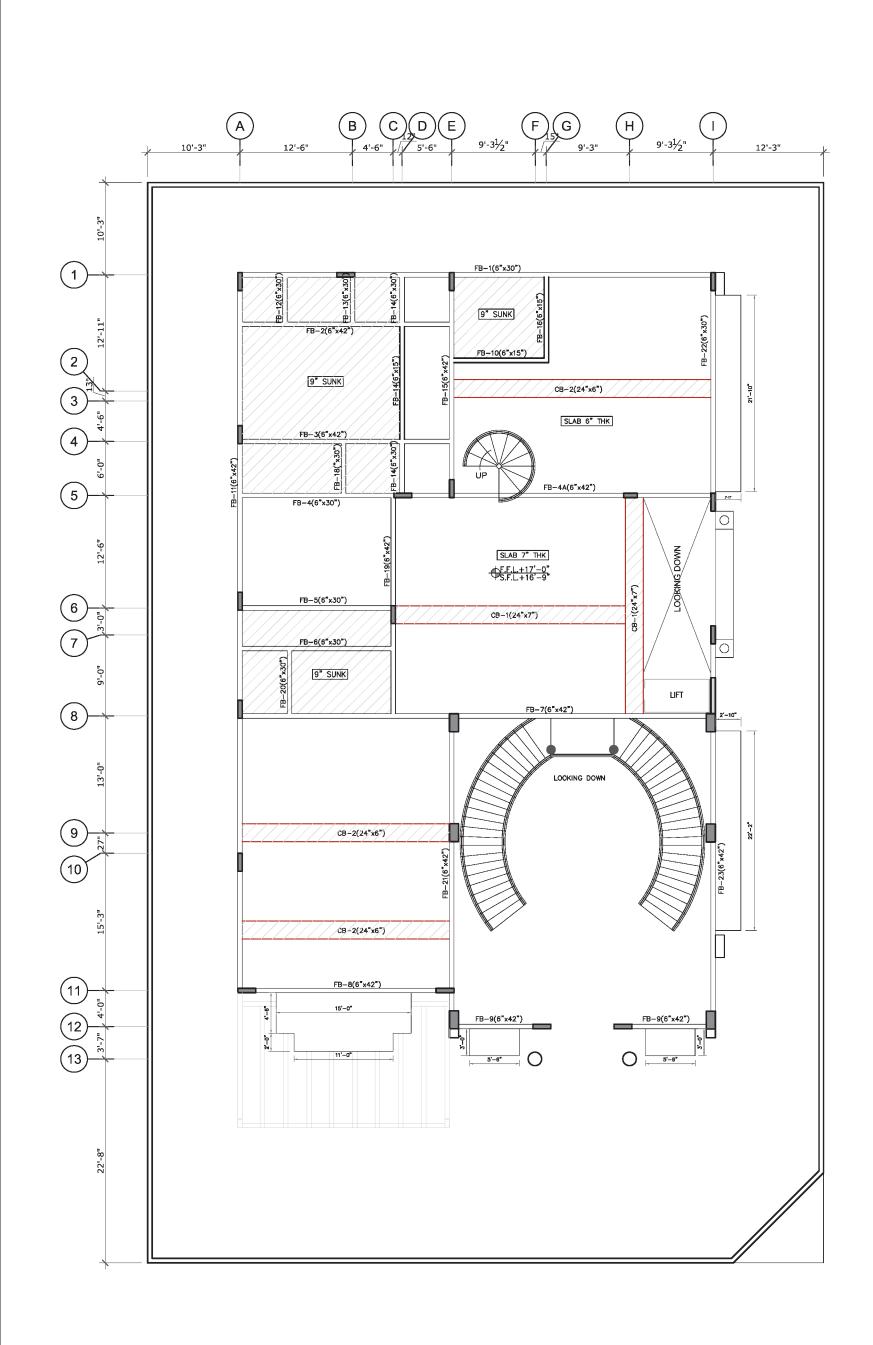

## **INDEX SHEET**

| STRUCTURE DRAWINGS |                                              |           |           |  |
|--------------------|----------------------------------------------|-----------|-----------|--|
| S. NO              | DESCRIPTION                                  | SHEET NO. | STATUS    |  |
| 1                  | COLUMN LAYOUT PLAN                           | ST-001    | COMPLETED |  |
| 2                  | FOUNDATION LAYOUT PLAN                       | ST-002    | COMPLETED |  |
| 3                  | RETAINING WALL & FOOTING SECTION             | ST-003    | COMPLETED |  |
| 4                  | SWIMMING POOL PLAN & SECTION DETAILS         | ST-004    | COMPLETED |  |
| 5                  | U.G.W.TANK PLAN & SECTION DETAILS            | ST-005    | COMPLETED |  |
| 6                  | SUM PIT & LIFT PIT DETAIL                    | ST-006    | COMPLETED |  |
| 7                  | STAIR CASE PLAN & SECTION                    | ST-007    | COMPLETED |  |
| 8                  | GROUND FLOOR FRAMING PLAN                    | ST-008    | COMPLETED |  |
| 8A                 | GROUND FLOOR STEEL PLAN                      | ST-08A    | COMPLETED |  |
| 8B                 | GROUND FLOOR BEAM ELEVATION                  | ST-08B    | COMPLETED |  |
| 9                  | 1st FLOOR FRAMING PLAN                       | ST-009    | COMPLETED |  |
| 9A                 | 1st FLOOR STEEL PLAN                         | ST-09A    | COMPLETED |  |
| 9B                 | 1st FLOOR BEAM ELEVATION                     | ST-09B    | COMPLETED |  |
| 10                 | ROOF FRAMING PLAN                            | ST-10     | COMPLETED |  |
| 10A                | ROOF STEEL PLAN                              | ST-10A    | COMPLETED |  |
| 10B                | ROOF BEAM ELEVATION                          | ST-10B    | COMPLETED |  |
| 11                 | TOP ROOF FRAMING PLAN                        | ST-11     | COMPLETED |  |
| 11A                | TOP ROOF STEEL PLAN                          | ST-11A    | COMPLETED |  |
| 11B                | TOP ROOF BEAM ELEVATION                      | ST-11B    | COMPLETED |  |
| 11C                | TOP ROOF FRAMING PLAN & STEEL BLOW UP        | ST-11C    | COMPLETED |  |
| 12                 | BOUNDRY WALL LAYOUT PLAN                     | ST-12     | COMPLETED |  |
| 12A                | (REAR,LEFT & RIGHT SIDE) BOUNDARY WAL DETAIL | ST-12A    | COMPLETED |  |
| 13                 | 1ST TO ROOF STAIR CASE DETAIL                | ST-13     | PENDING   |  |
| 14                 | DOME DETAIL                                  | ST-14     | PENDING   |  |
| 15                 | COLUMN SECTION                               | ST-15     | COMPLETED |  |