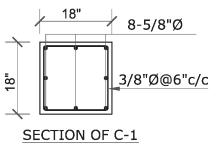

## SCHEDULE OF STEEL

| а | 3/8"Ø@6"c/c |
|---|-------------|
| b | 3/8"Ø@8"c/c |