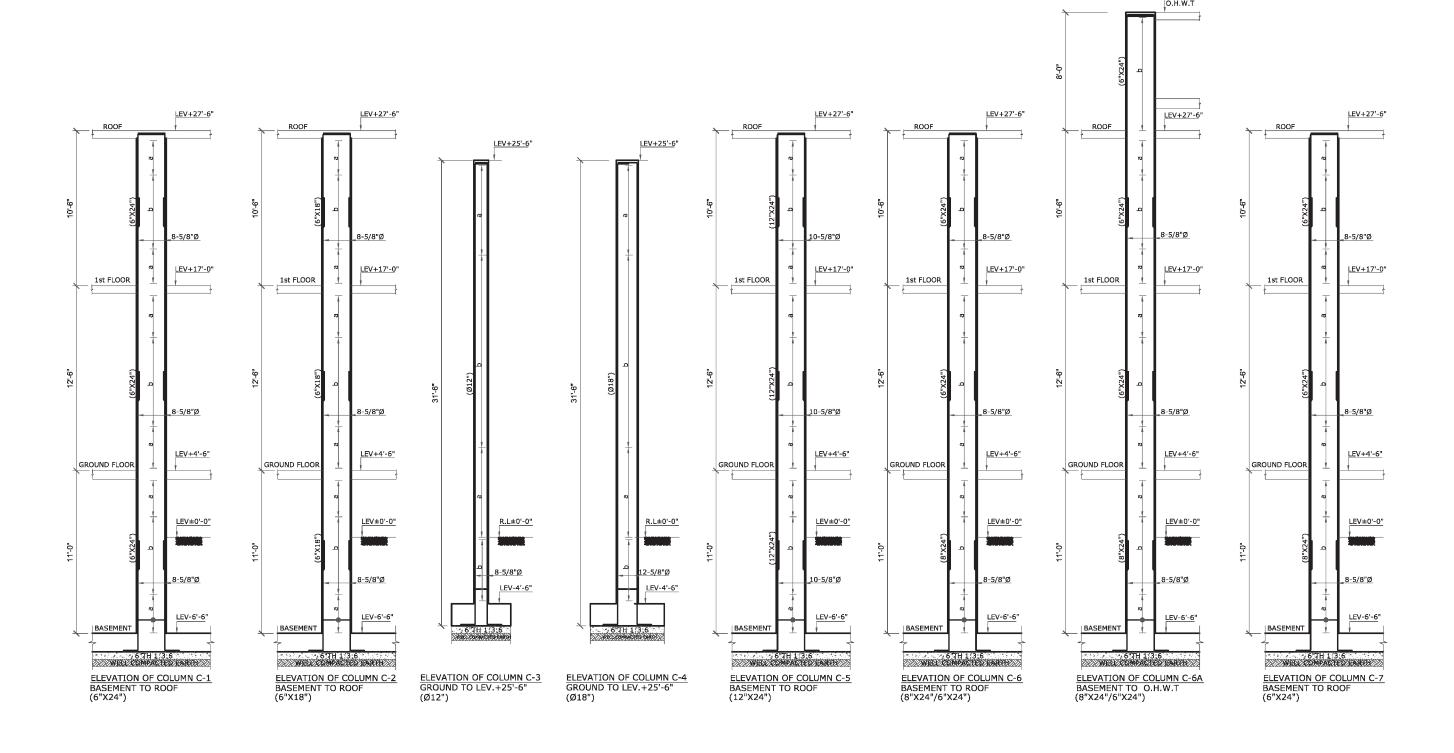

## **INDEX SHEET**

| STRUCTURE DRAWINGS |                                              |           |           |  |
|--------------------|----------------------------------------------|-----------|-----------|--|
| S. NO              | DESCRIPTION                                  | SHEET NO. | STATUS    |  |
| 1                  | COLUMN LAYOUT PLAN                           | ST-001    | COMPLETED |  |
| 2                  | FOUNDATION LAYOUT PLAN                       | ST-002    | COMPLETED |  |
| 3                  | RETAINING WALL & FOOTING SECTION             | ST-003    | COMPLETED |  |
| 4                  | SWIMMING POOL PLAN & SECTION DETAILS         | ST-004    | COMPLETED |  |
| 5                  | U.G.W.TANK PLAN & SECTION DETAILS            | ST-005    | COMPLETED |  |
| 6                  | SUM PIT & LIFT PIT DETAIL                    | ST-006    | COMPLETED |  |
| 7                  | STAIR CASE PLAN & SECTION                    | ST-007    | COMPLETED |  |
| 8                  | GROUND FLOOR FRAMING PLAN                    | ST-008    | COMPLETED |  |
| 8A                 | GROUND FLOOR STEEL PLAN                      | ST-08A    | COMPLETED |  |
| 8B                 | GROUND FLOOR BEAM ELEVATION                  | ST-08B    | COMPLETED |  |
| 9                  | 1st FLOOR FRAMING PLAN                       | ST-009    | COMPLETED |  |
| 9A                 | 1st FLOOR STEEL PLAN                         | ST-09A    | COMPLETED |  |
| 9B                 | 1st FLOOR BEAM ELEVATION                     | ST-09B    | COMPLETED |  |
| 10                 | ROOF FRAMING PLAN                            | ST-10     | COMPLETED |  |
| 10A                | ROOF STEEL PLAN                              | ST-10A    | COMPLETED |  |
| 10B                | ROOF BEAM ELEVATION                          | ST-10B    | COMPLETED |  |
| 11                 | TOP ROOF FRAMING PLAN                        | ST-11     | COMPLETED |  |
| 11A                | TOP ROOF STEEL PLAN                          | ST-11A    | COMPLETED |  |
| 11B                | TOP ROOF BEAM ELEVATION                      | ST-11B    | COMPLETED |  |
| 11C                | TOP ROOF FRAMING PLAN & STEEL BLOW UP        | ST-11C    | COMPLETED |  |
| 12                 | BOUNDRY WALL LAYOUT PLAN                     | ST-12     | COMPLETED |  |
| 12A                | (REAR,LEFT & RIGHT SIDE) BOUNDARY WAL DETAIL | ST-12A    | COMPLETED |  |
| 13                 | 1ST TO ROOF STAIR CASE DETAIL                | ST-13     | PENDING   |  |
| 14                 | DOME DETAIL                                  | ST-14     | PENDING   |  |
| 15                 | COLUMN SECTION                               | ST-15     | COMPLETED |  |