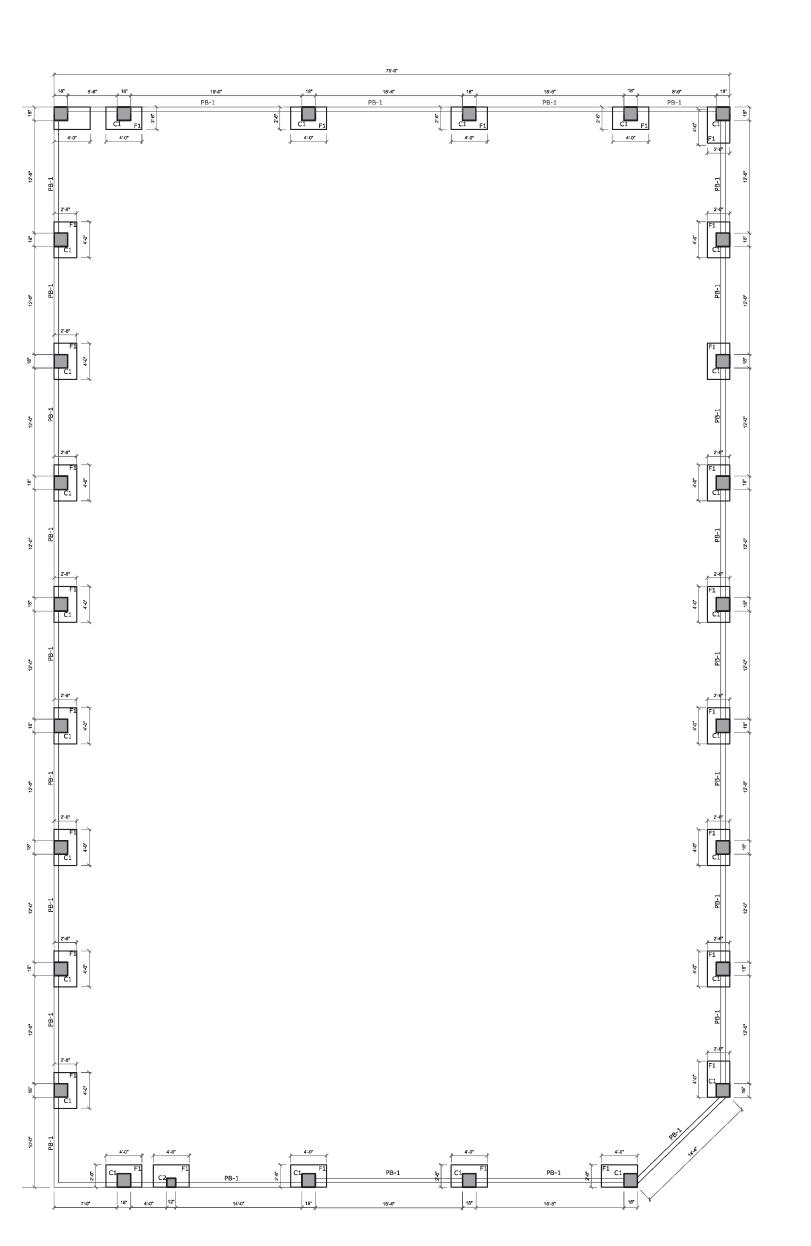

## **INDEX SHEET**

| STRUCTURE DRAWINGS |                                              |           |           |  |
|--------------------|----------------------------------------------|-----------|-----------|--|
| S. NO              | DESCRIPTION                                  | SHEET NO. | STATUS    |  |
| 1                  | COLUMN LAYOUT PLAN                           | ST-001    | COMPLETED |  |
| 2                  | FOUNDATION LAYOUT PLAN                       | ST-002    | COMPLETED |  |
| 3                  | RETAINING WALL & FOOTING SECTION             | ST-003    | COMPLETED |  |
| 4                  | SWIMMING POOL PLAN & SECTION DETAILS         | ST-004    | COMPLETED |  |
| 5                  | U.G.W.TANK PLAN & SECTION DETAILS            | ST-005    | COMPLETED |  |
| 6                  | SUM PIT & LIFT PIT DETAIL                    | ST-006    | COMPLETED |  |
| 7                  | STAIR CASE PLAN & SECTION                    | ST-007    | COMPLETED |  |
| 8                  | GROUND FLOOR FRAMING PLAN                    | ST-008    | COMPLETED |  |
| 8A                 | GROUND FLOOR STEEL PLAN                      | ST-08A    | COMPLETED |  |
| 8B                 | GROUND FLOOR BEAM ELEVATION                  | ST-08B    | COMPLETED |  |
| 9                  | 1st FLOOR FRAMING PLAN                       | ST-009    | COMPLETED |  |
| 9A                 | 1st FLOOR STEEL PLAN                         | ST-09A    | COMPLETED |  |
| 9B                 | 1st FLOOR BEAM ELEVATION                     | ST-09B    | COMPLETED |  |
| 10                 | ROOF FRAMING PLAN                            | ST-10     | COMPLETED |  |
| 10A                | ROOF STEEL PLAN                              | ST-10A    | COMPLETED |  |
| 10B                | ROOF BEAM ELEVATION                          | ST-10B    | COMPLETED |  |
| 11                 | TOP ROOF FRAMING PLAN                        | ST-11     | COMPLETED |  |
| 11A                | TOP ROOF STEEL PLAN                          | ST-11A    | COMPLETED |  |
| 11B                | TOP ROOF BEAM ELEVATION                      | ST-11B    | COMPLETED |  |
| 11C                | TOP ROOF FRAMING PLAN & STEEL BLOW UP        | ST-11C    | COMPLETED |  |
| 12                 | BOUNDRY WALL LAYOUT PLAN                     | ST-12     | COMPLETED |  |
| 12A                | (REAR,LEFT & RIGHT SIDE) BOUNDARY WAL DETAIL | ST-12A    | COMPLETED |  |
| 13                 | 1ST TO ROOF STAIR CASE DETAIL                | ST-13     | PENDING   |  |
| 14                 | DOME DETAIL                                  | ST-14     | PENDING   |  |
| 15                 | COLUMN SECTION                               | ST-15     | COMPLETED |  |