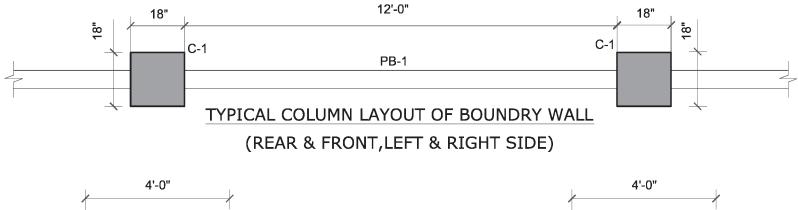

TYPICAL ELEVATION OF BOUNDRY WALL (REAR & FRONT, LEFT & RIGHT SIDE)

TYPICAL FOOTING LAYOUT OF BOUNDRY WALL (REAR & FRONT, LEFT & RIGHT SIDE)

S QIBLA W