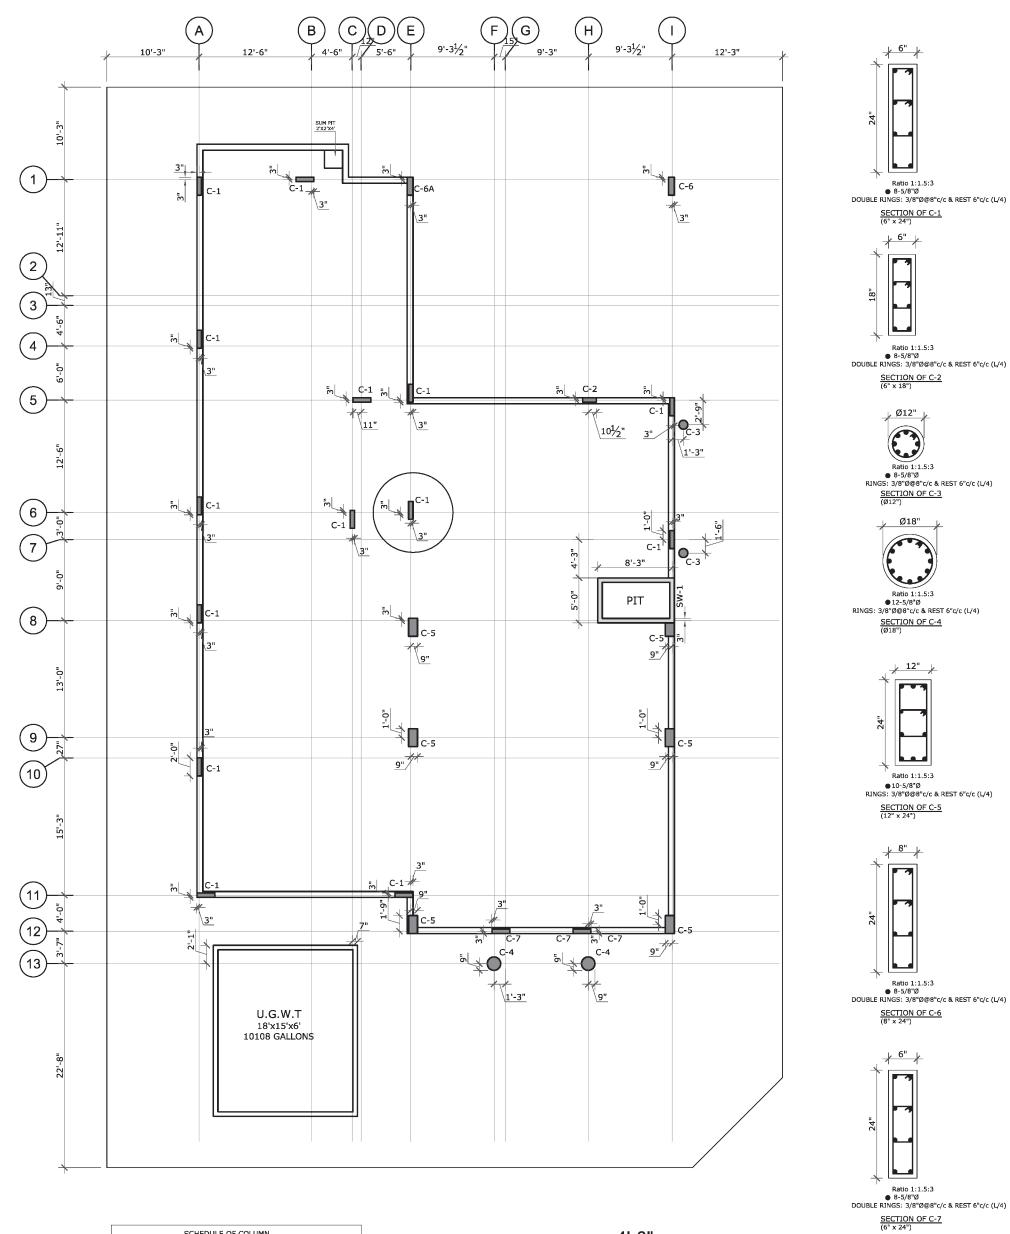

## **INDEX SHEET**

| STRUCTURE DRAWINGS |                                              |           |           |  |
|--------------------|----------------------------------------------|-----------|-----------|--|
| S. NO              | DESCRIPTION                                  | SHEET NO. | STATUS    |  |
| 1                  | COLUMN LAYOUT PLAN                           | ST-001    | COMPLETED |  |
| 2                  | FOUNDATION LAYOUT PLAN                       | ST-002    | COMPLETED |  |
| 3                  | RETAINING WALL & FOOTING SECTION             | ST-003    | COMPLETED |  |
| 4                  | SWIMMING POOL PLAN & SECTION DETAILS         | ST-004    | COMPLETED |  |
| 5                  | U.G.W.TANK PLAN & SECTION DETAILS            | ST-005    | COMPLETED |  |
| 6                  | SUM PIT & LIFT PIT DETAIL                    | ST-006    | COMPLETED |  |
| 7                  | STAIR CASE PLAN & SECTION                    | ST-007    | COMPLETED |  |
| 8                  | GROUND FLOOR FRAMING PLAN                    | ST-008    | COMPLETED |  |
| 8A                 | GROUND FLOOR STEEL PLAN                      | ST-08A    | COMPLETED |  |
| 8B                 | GROUND FLOOR BEAM ELEVATION                  | ST-08B    | COMPLETED |  |
| 9                  | 1st FLOOR FRAMING PLAN                       | ST-009    | COMPLETED |  |
| 9A                 | 1st FLOOR STEEL PLAN                         | ST-09A    | COMPLETED |  |
| 9B                 | 1st FLOOR BEAM ELEVATION                     | ST-09B    | COMPLETED |  |
| 10                 | ROOF FRAMING PLAN                            | ST-10     | COMPLETED |  |
| 10A                | ROOF STEEL PLAN                              | ST-10A    | COMPLETED |  |
| 10B                | ROOF BEAM ELEVATION                          | ST-10B    | COMPLETED |  |
| 11                 | TOP ROOF FRAMING PLAN                        | ST-11     | COMPLETED |  |
| 11A                | TOP ROOF STEEL PLAN                          | ST-11A    | COMPLETED |  |
| 11B                | TOP ROOF BEAM ELEVATION                      | ST-11B    | COMPLETED |  |
| 11C                | TOP ROOF FRAMING PLAN & STEEL BLOW UP        | ST-11C    | COMPLETED |  |
| 12                 | BOUNDRY WALL LAYOUT PLAN                     | ST-12     | COMPLETED |  |
| 12A                | (REAR,LEFT & RIGHT SIDE) BOUNDARY WAL DETAIL | ST-12A    | COMPLETED |  |
| 13                 | 1ST TO ROOF STAIR CASE DETAIL                | ST-13     | PENDING   |  |
| 14                 | DOME DETAIL                                  | ST-14     | PENDING   |  |
| 15                 | COLUMN SECTION                               | ST-15     | COMPLETED |  |