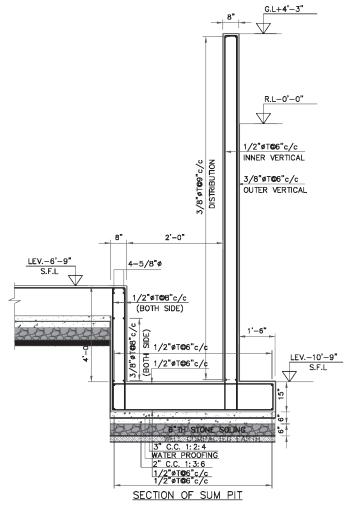

## **INDEX SHEET**

| STRUCTURE DRAWINGS |                                              |           |           |  |
|--------------------|----------------------------------------------|-----------|-----------|--|
| S. NO              | DESCRIPTION                                  | SHEET NO. | STATUS    |  |
| 1                  | COLUMN LAYOUT PLAN                           | ST-001    | COMPLETED |  |
| 2                  | FOUNDATION LAYOUT PLAN                       | ST-002    | COMPLETED |  |
| 3                  | RETAINING WALL & FOOTING SECTION             | ST-003    | COMPLETED |  |
| 4                  | SWIMMING POOL PLAN & SECTION DETAILS         | ST-004    | COMPLETED |  |
| 5                  | U.G.W.TANK PLAN & SECTION DETAILS            | ST-005    | COMPLETED |  |
| 6                  | SUM PIT & LIFT PIT DETAIL                    | ST-006    | COMPLETED |  |
| 7                  | STAIR CASE PLAN & SECTION                    | ST-007    | COMPLETED |  |
| 8                  | GROUND FLOOR FRAMING PLAN                    | ST-008    | COMPLETED |  |
| 8A                 | GROUND FLOOR STEEL PLAN                      | ST-08A    | COMPLETED |  |
| 8B                 | GROUND FLOOR BEAM ELEVATION                  | ST-08B    | COMPLETED |  |
| 9                  | 1st FLOOR FRAMING PLAN                       | ST-009    | COMPLETED |  |
| 9A                 | 1st FLOOR STEEL PLAN                         | ST-09A    | COMPLETED |  |
| 9B                 | 1st FLOOR BEAM ELEVATION                     | ST-09B    | COMPLETED |  |
| 10                 | ROOF FRAMING PLAN                            | ST-10     | COMPLETED |  |
| 10A                | ROOF STEEL PLAN                              | ST-10A    | COMPLETED |  |
| 10B                | ROOF BEAM ELEVATION                          | ST-10B    | COMPLETED |  |
| 11                 | TOP ROOF FRAMING PLAN                        | ST-11     | COMPLETED |  |
| 11A                | TOP ROOF STEEL PLAN                          | ST-11A    | COMPLETED |  |
| 11B                | TOP ROOF BEAM ELEVATION                      | ST-11B    | COMPLETED |  |
| 11C                | TOP ROOF FRAMING PLAN & STEEL BLOW UP        | ST-11C    | COMPLETED |  |
| 12                 | BOUNDRY WALL LAYOUT PLAN                     | ST-12     | COMPLETED |  |
| 12A                | (REAR,LEFT & RIGHT SIDE) BOUNDARY WAL DETAIL | ST-12A    | COMPLETED |  |
| 13                 | 1ST TO ROOF STAIR CASE DETAIL                | ST-13     | PENDING   |  |
| 14                 | DOME DETAIL                                  | ST-14     | PENDING   |  |
| 15                 | COLUMN SECTION                               | ST-15     | COMPLETED |  |