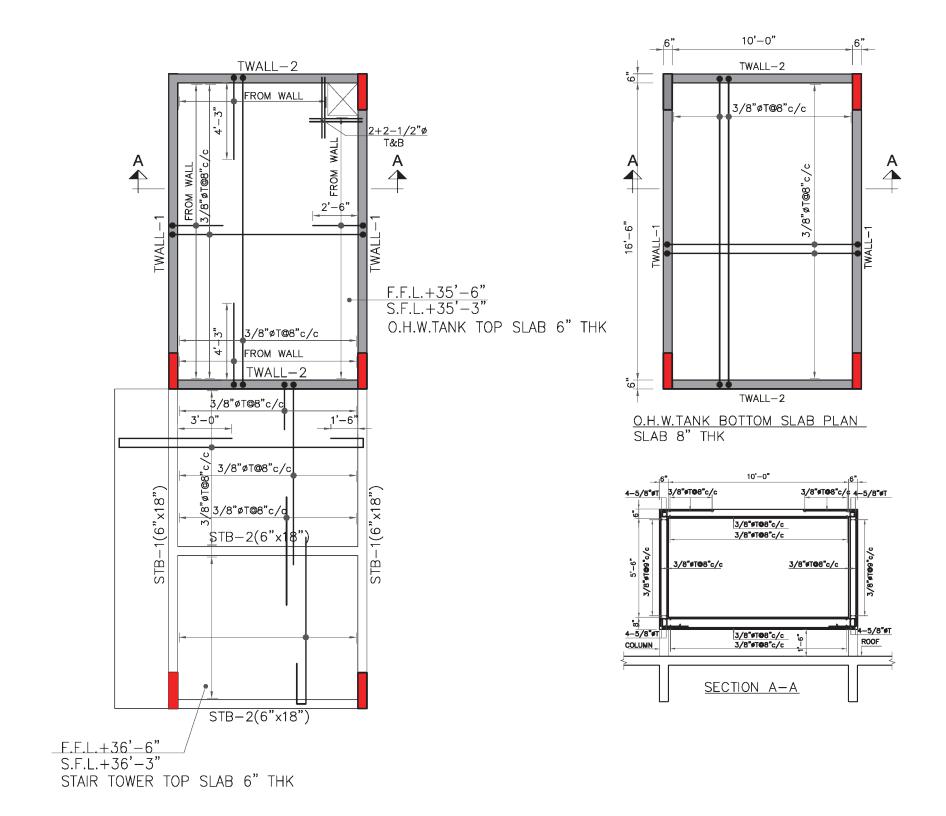

## SCHEDULE OF STEEL

| а | 3/8"Ø@6"c/c |
|---|-------------|
| b | 3/8"Ø@8"c/c |