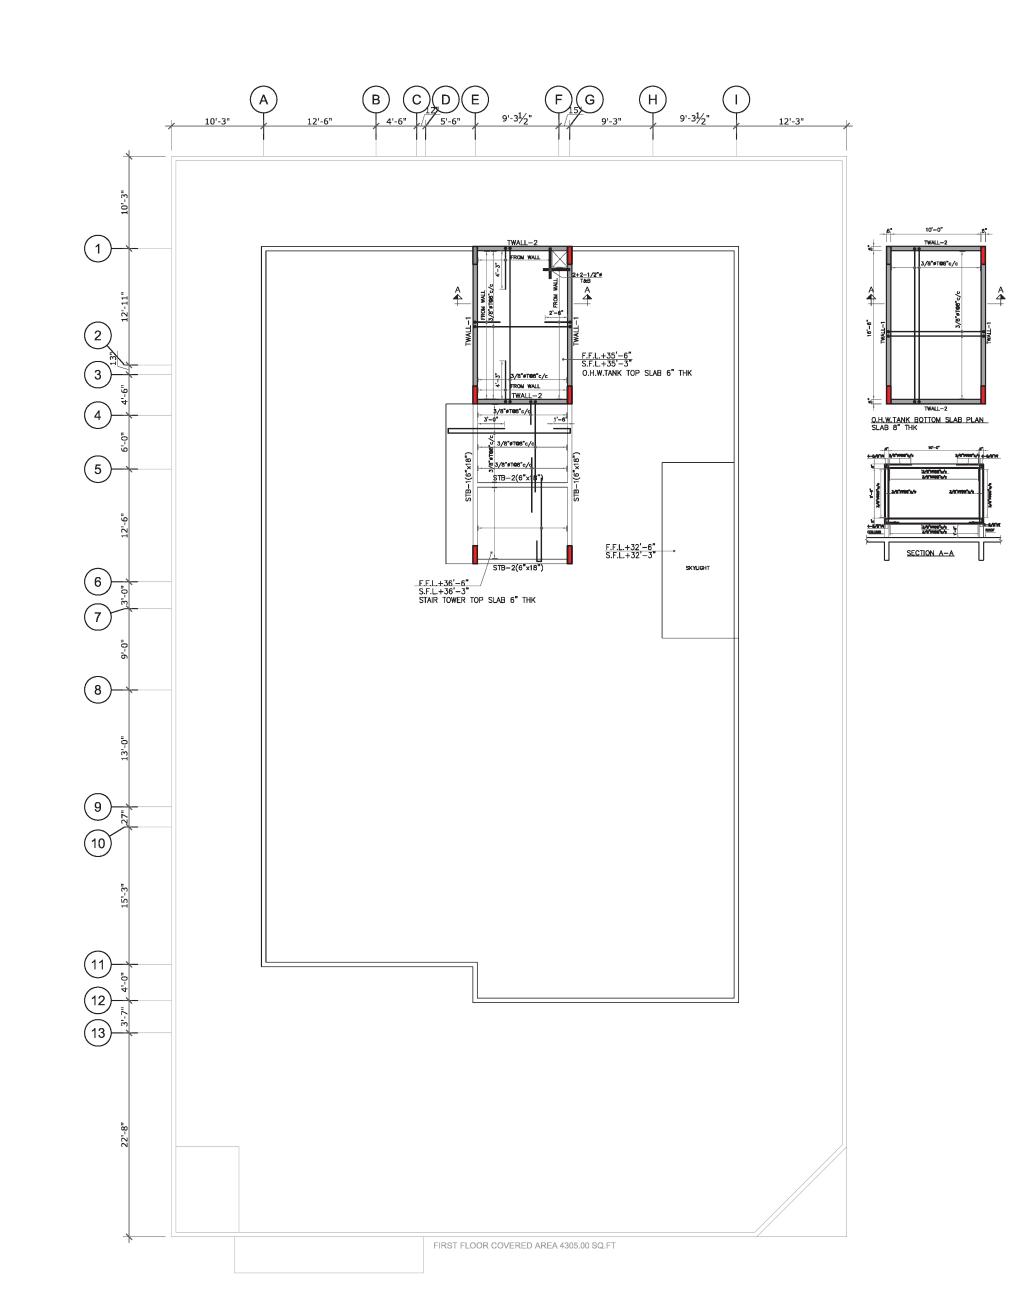

## **INDEX SHEET**

| STRUCTURE DRAWINGS |                                              |           |           |  |
|--------------------|----------------------------------------------|-----------|-----------|--|
| S. NO              | DESCRIPTION                                  | SHEET NO. | STATUS    |  |
| 1                  | COLUMN LAYOUT PLAN                           | ST-001    | COMPLETED |  |
| 2                  | FOUNDATION LAYOUT PLAN                       | ST-002    | COMPLETED |  |
| 3                  | RETAINING WALL & FOOTING SECTION             | ST-003    | COMPLETED |  |
| 4                  | SWIMMING POOL PLAN & SECTION DETAILS         | ST-004    | COMPLETED |  |
| 5                  | U.G.W.TANK PLAN & SECTION DETAILS            | ST-005    | COMPLETED |  |
| 6                  | SUM PIT & LIFT PIT DETAIL                    | ST-006    | COMPLETED |  |
| 7                  | STAIR CASE PLAN & SECTION                    | ST-007    | COMPLETED |  |
| 8                  | GROUND FLOOR FRAMING PLAN                    | ST-008    | COMPLETED |  |
| 8A                 | GROUND FLOOR STEEL PLAN                      | ST-08A    | COMPLETED |  |
| 8B                 | GROUND FLOOR BEAM ELEVATION                  | ST-08B    | COMPLETED |  |
| 9                  | 1st FLOOR FRAMING PLAN                       | ST-009    | COMPLETED |  |
| 9A                 | 1st FLOOR STEEL PLAN                         | ST-09A    | COMPLETED |  |
| 9B                 | 1st FLOOR BEAM ELEVATION                     | ST-09B    | COMPLETED |  |
| 10                 | ROOF FRAMING PLAN                            | ST-10     | COMPLETED |  |
| 10A                | ROOF STEEL PLAN                              | ST-10A    | COMPLETED |  |
| 10B                | ROOF BEAM ELEVATION                          | ST-10B    | COMPLETED |  |
| 11                 | TOP ROOF FRAMING PLAN                        | ST-11     | COMPLETED |  |
| 11A                | TOP ROOF STEEL PLAN                          | ST-11A    | COMPLETED |  |
| 11B                | TOP ROOF BEAM ELEVATION                      | ST-11B    | COMPLETED |  |
| 11C                | TOP ROOF FRAMING PLAN & STEEL BLOW UP        | ST-11C    | COMPLETED |  |
| 12                 | BOUNDRY WALL LAYOUT PLAN                     | ST-12     | COMPLETED |  |
| 12A                | (REAR,LEFT & RIGHT SIDE) BOUNDARY WAL DETAIL | ST-12A    | COMPLETED |  |
| 13                 | 1ST TO ROOF STAIR CASE DETAIL                | ST-13     | PENDING   |  |
| 14                 | DOME DETAIL                                  | ST-14     | PENDING   |  |
| 15                 | COLUMN SECTION                               | ST-15     | COMPLETED |  |

## SCHEDULE OF STEEL

| а | 3/8"Ø@6"c/c |
|---|-------------|
| b | 3/8"Ø@8"c/c |