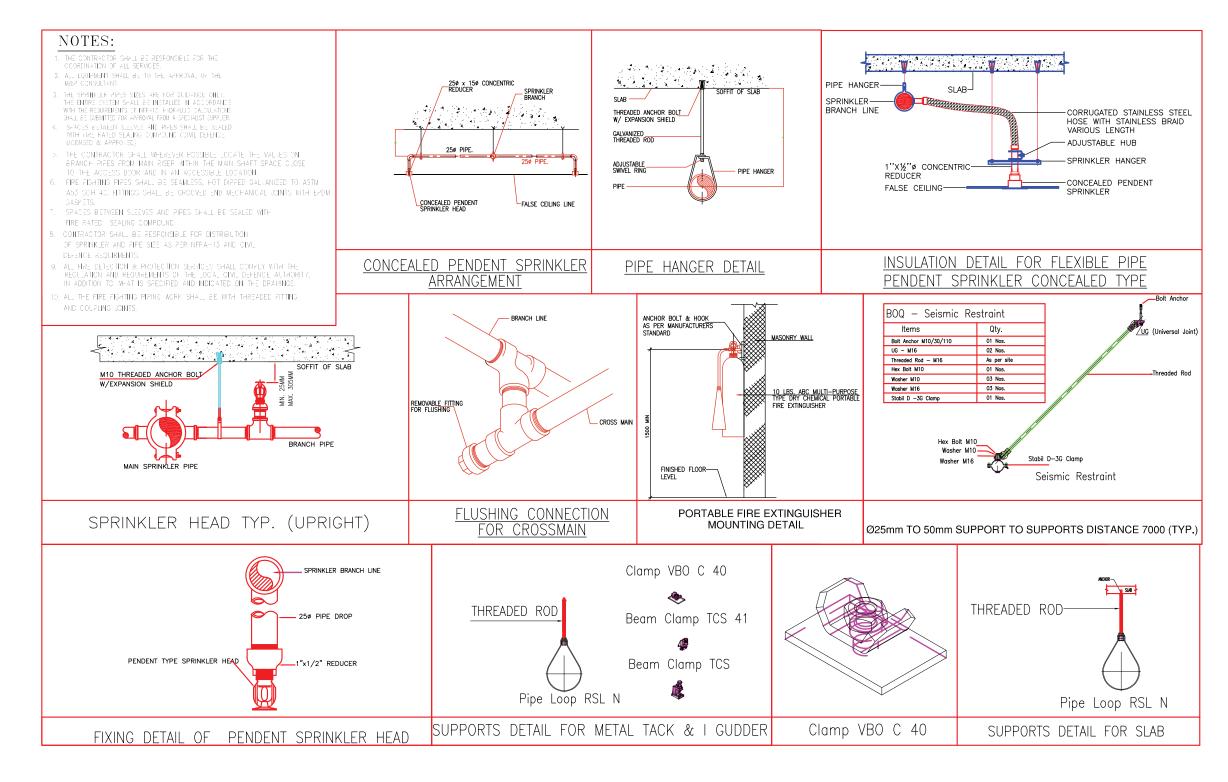

1. THE PIPE SUPPORTS SHALL BE MARKED BY THE CONTRACTOR AS PER NFPA STANDARD.

## FIRE FIGHTING GENERAL DETAIL | 1433 SFT Corporate Office Fire Fighting Layouts