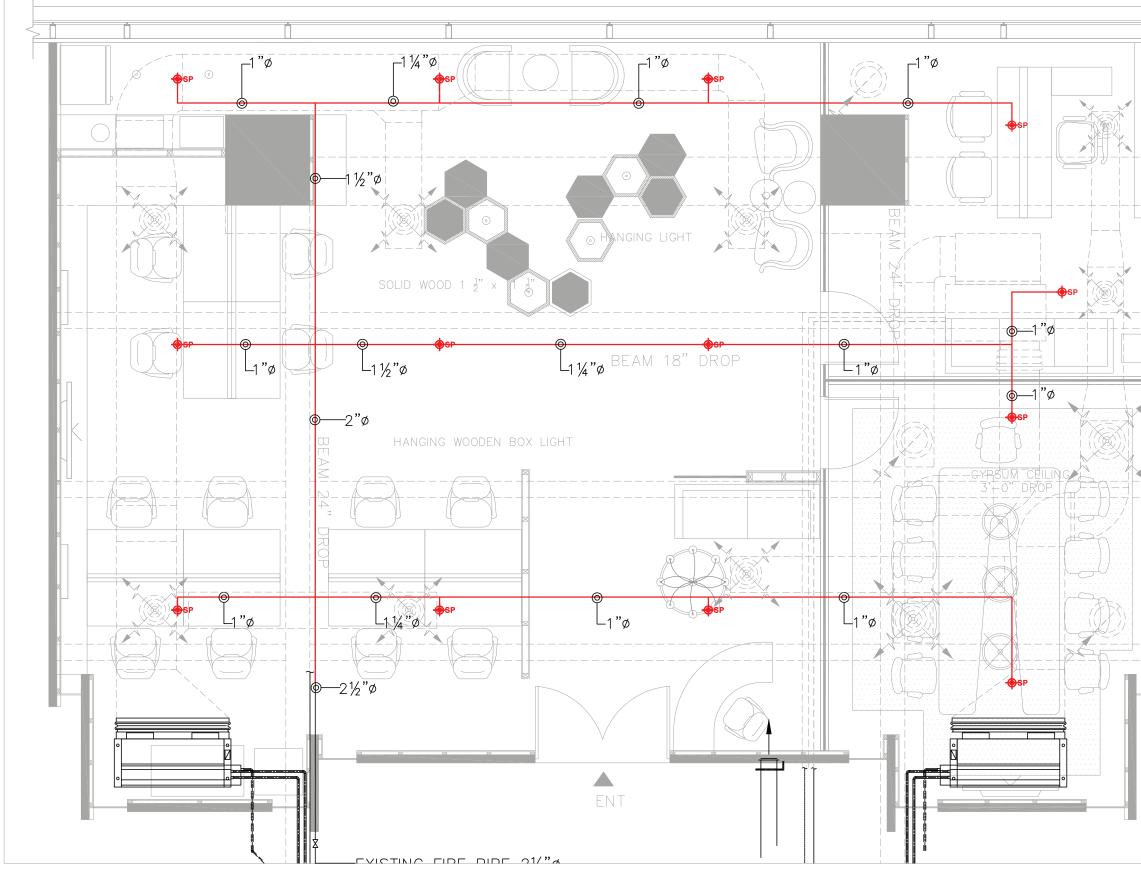

LAYOUT OF PROPOSED FIRE PROTECTION SYSTEM | 1433 SFT Corporate Office Fire Fighting Layouts

| DE DE SPRINKLE                                   |                     |                 |                                     |                                   |                        |                                                                   |                    |           |
|--------------------------------------------------|---------------------|-----------------|-------------------------------------|-----------------------------------|------------------------|-------------------------------------------------------------------|--------------------|-----------|
| SPRINKLER AREA(SQ.FT)                            | T) MATERIAL ORIFICE | ORIFICE<br>SIZE | THREAD<br>SIZE                      | K'FACTOR FLOW<br>(IMPERIAL) USGPM |                        | TEMPERATUREOF PRESSURE APPROVALS<br>SPRINKLER<br>OPERATION RATING | PRESSURE<br>RATING | APPROVALS |
| PENDENT<br>CONCEALED<br>QUICK<br>RESPONSE (EACH) |                     | 1/2 INCH        | BRASS 1/2 INCH 1/2 INCH<br>NPT MALE | 5.65                              | 16.20 GPM<br>@8.22 PSI | 155'F(68°C) 175 PSI                                               | 175 PSI            | UL,FM     |

| SYMBOLS        | DESCRIPTION         |
|----------------|---------------------|
|                | SUPPLY AIR DIFFUSER |
| -              | FIRE SPRINKLER      |
| <del>ب ر</del> | FIRE SPRINKLER PIPE |

| FIRE SPRINK                               | FIRE SPRINKLERS                       |          |                 |                      |                        |                        |                                         |                    |           |
|-------------------------------------------|---------------------------------------|----------|-----------------|----------------------|------------------------|------------------------|-----------------------------------------|--------------------|-----------|
| TYPE OF<br>SPRINKLER                      | SPRINKLER<br>COVERING<br>AREA.(SQ.FT) | MATERIAL | ORIFICE<br>SIZE | THREAD<br>SIZE       | K'FACTOR<br>(IMPERIAL) | FLOW<br>USGPM          | TEMPERATUREOF<br>SPRINKLER<br>OPERATION | PRESSURE<br>RATING | APPROVALS |
| PENDENT<br>CONCEALED<br>QUICK<br>RESPONSE | 130 SQ.FT<br>(EACH.)                  | BRASS    | 1/2 INCH        | 1/2 INCH<br>NPT MALE | 5.65                   | 16.20 GPM<br>@8.22 PSI | /                                       | 175 PSI            | UL,FM     |
| NOTE:                                     |                                       |          |                 |                      |                        |                        |                                         |                    |           |