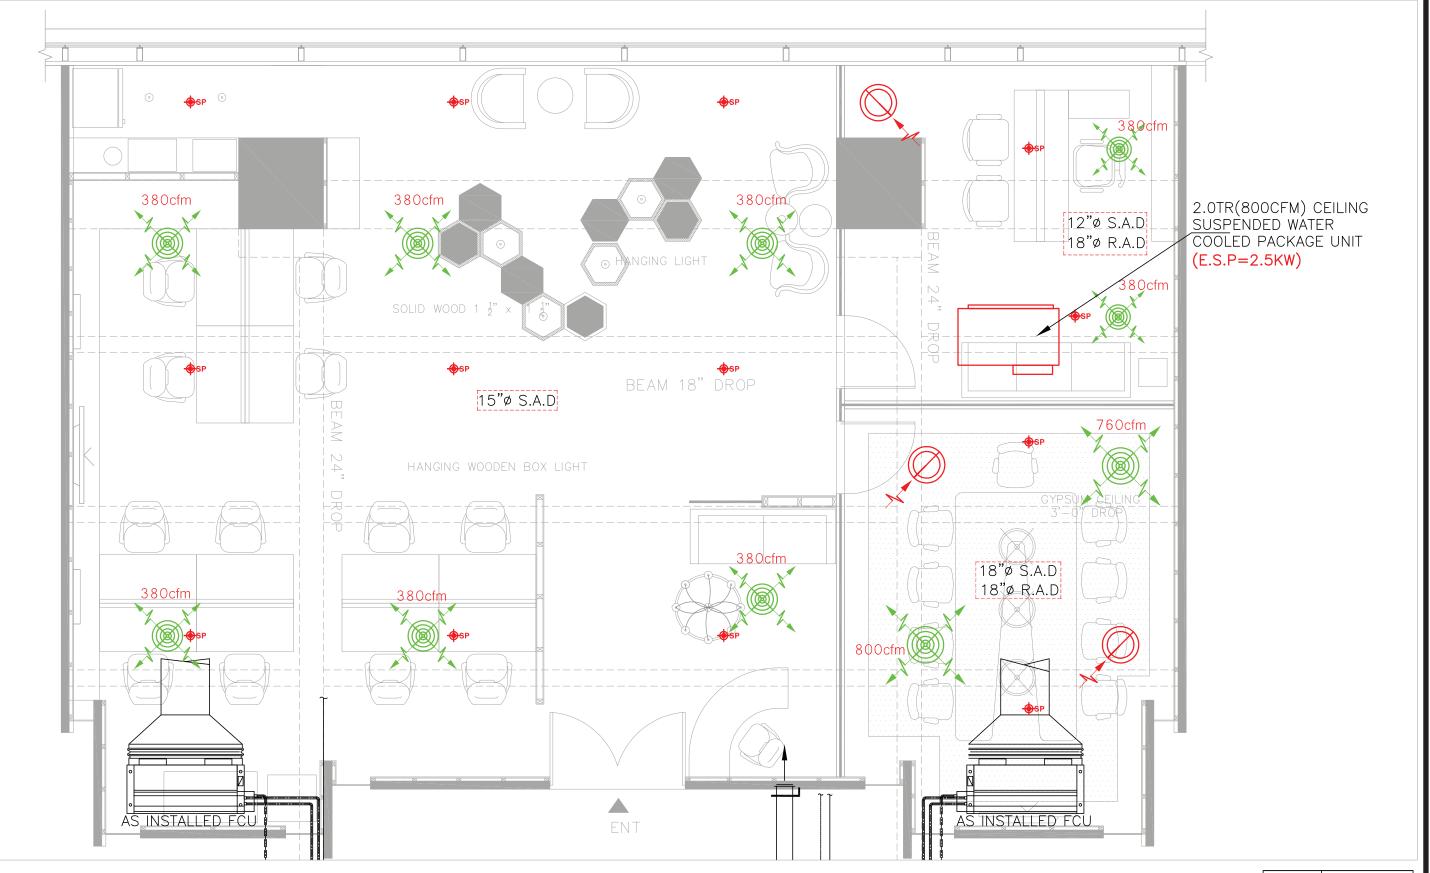

LAYOUT OF PROPOSED AIR DEVICES & FIRE SPRINKLER PLACEMENT | 1433 SFT Corporate Office Fire Fighting Layouts

| SYMBOLS | DESCRIPTION         |
|---------|---------------------|
| X       | SUPPLY AIR DIFFUSER |
| -       | FIRE SPRINKLER      |

| SYMBOLS        | DESCRIPTION         |
|----------------|---------------------|
|                | SUPPLY AIR DIFFUSER |
| -              | FIRE SPRINKLER      |
| <del>ب ر</del> | FIRE SPRINKLER PIPE |